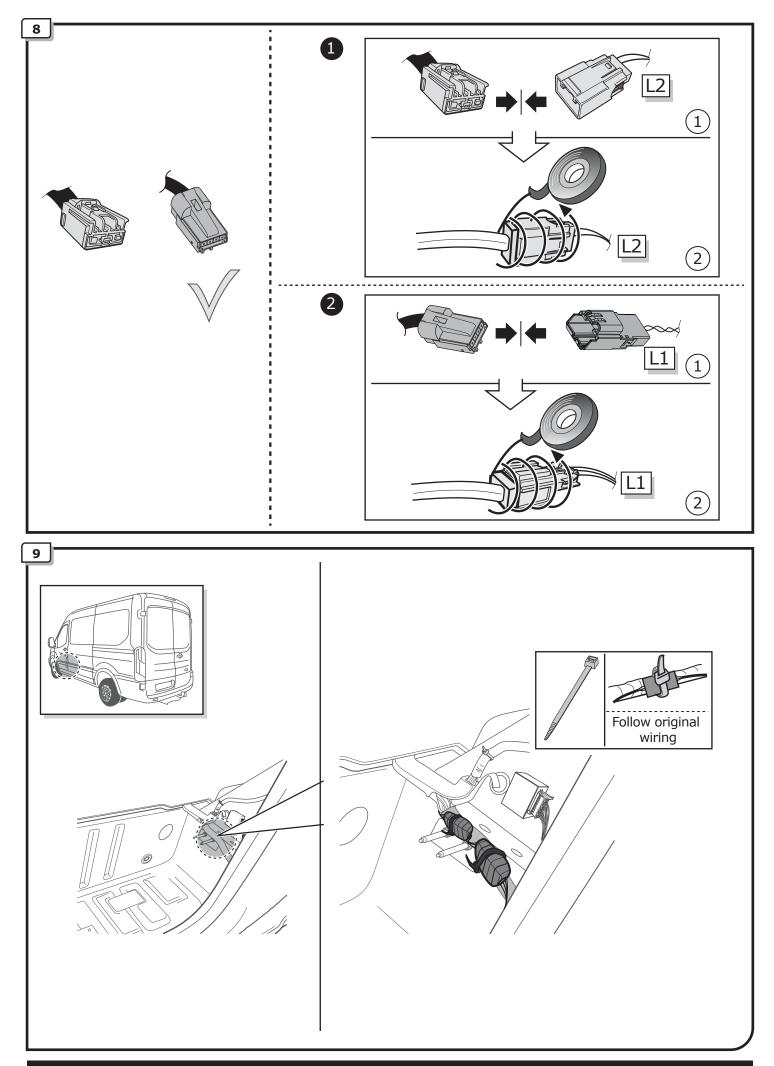

llation of any right to damage compensation, in particular those arising by virtue of the product liability act.

• Contents of these kits and their fitting manuals are subject to alteration without notice, please ensure that these instructions are read and fully understood before commencing installation.

• Do not overload circuits; the maximum loads per connection are detailed in this manual.

 Attention! Before Installation, please read this manual carefully and inform your customer to consult the vehicle owners manual to check for any vehicle modifications required before towing.

• In the event of functional problems, troubleshooting must be limited to about 0.5 hours, contact the technical support:

ukts@ecs-electronics.com / 07440 202 052.

















© ECS Electronics B.V.













Pag. 11 FR-083-H1U / 230221CD









## SOCKET CONNECTION

| DIN/ISO | Ŷ      | ♠0≢  | <u>∔</u> 1-8 | ⇒     | - <u>Ö</u> - | STOP                        | - <u>Ö</u> - | Reverse 05    | 30+             | 15 <b>9 C</b>               | <u> </u> |    | <u> </u> 9 |
|---------|--------|------|--------------|-------|--------------|-----------------------------|--------------|---------------|-----------------|-----------------------------|----------|----|------------|
| 11446   | 1/L    | 2    | 3/31         | 4/R   | 5/58-R       | 6/54                        | 7/58-L       | 8             | 9               | 10                          | 11       | 12 | 13         |
| Pmax    | 21W    | 21W  |              | 21W   | 42W          | 3x21W                       | 42W          | 21W