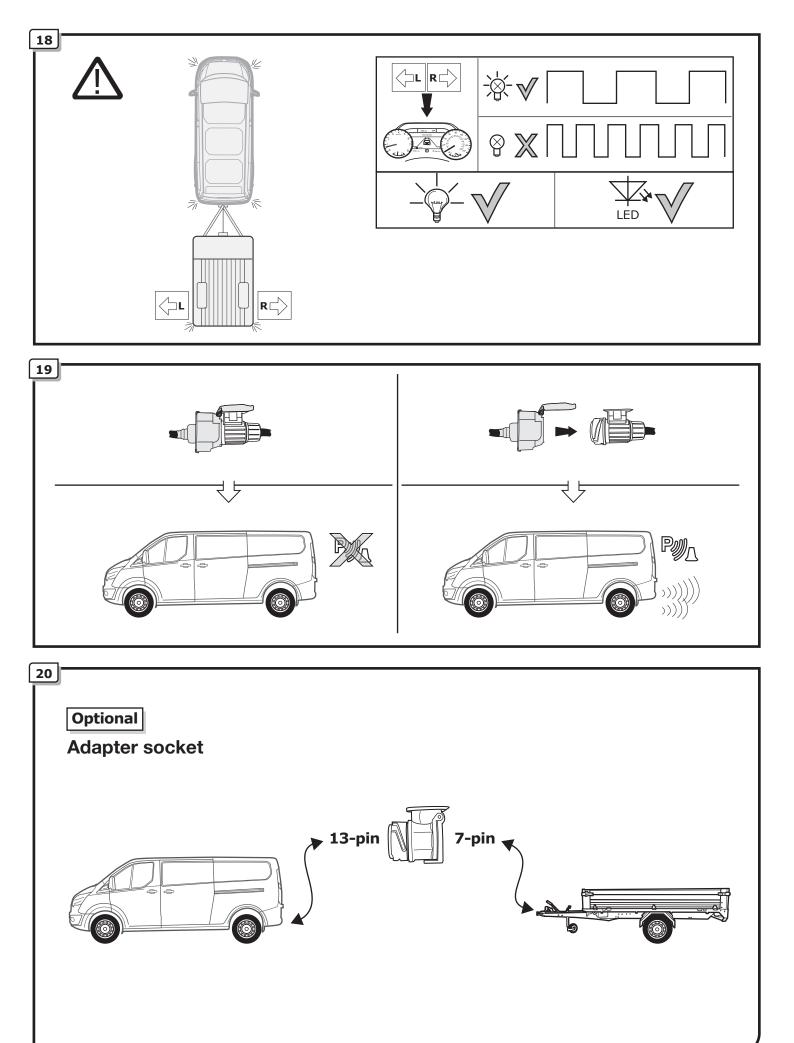

## SOCKET CONNECTION

| DIN/ISO | Ŷ      | ♠0≢  | <u>∔</u> 1-8 | ⇒     | - <u>Ö</u> - | STOP                        | - <u>Ö</u> - | Reverse 05    | 30+             | 15 <b>9 C</b>               | <u> </u> |    | <u> </u> 9 |
|---------|--------|------|--------------|-------|--------------|-----------------------------|--------------|---------------|-----------------|-----------------------------|----------|----|------------|
| 11446   | 1/L    | 2    | 3/31         | 4/R   | 5/58-R       | 6/54                        | 7/58-L       | 8             | 9               | 10                          | 11       | 12 | 13         |
| Pmax    | 21W    | 21W  |              | 21W   | 42W          | 3x21W                       | 42W          | 21W           | 180W/15Amp      | 180W/15Amp                  |          |    |            |
| Colour  | Yellow | Blue | White        | Green | Brown        | Red<br>1,00 mm <sup>2</sup> | Black        | Black/<br>Red | Brown/<br>White | Red<br>2,50 mm <sup>2</sup> | White    | -  | White      |