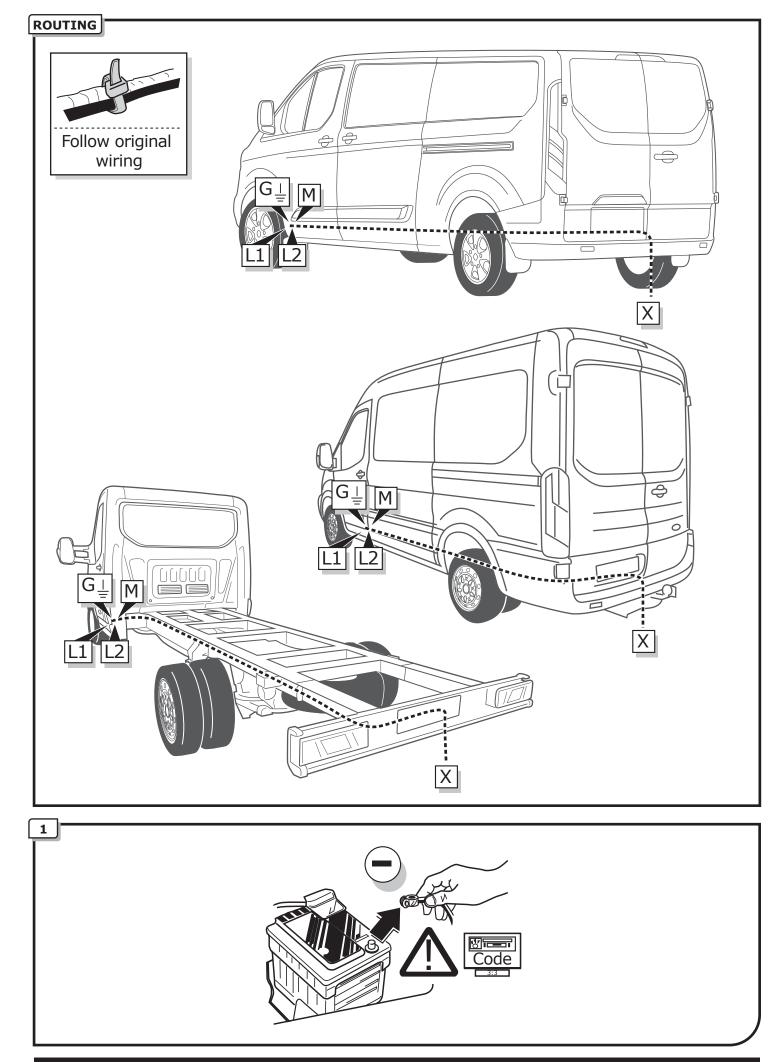

 Attention! Before Installation, please read this manual carefully and inform your customer to consult the vehicle owners manual to check for any vehicle modifications required before towing.

• In the event of functional problems, troubleshooting must be limited to about 0.5 hours, contact the technical support: