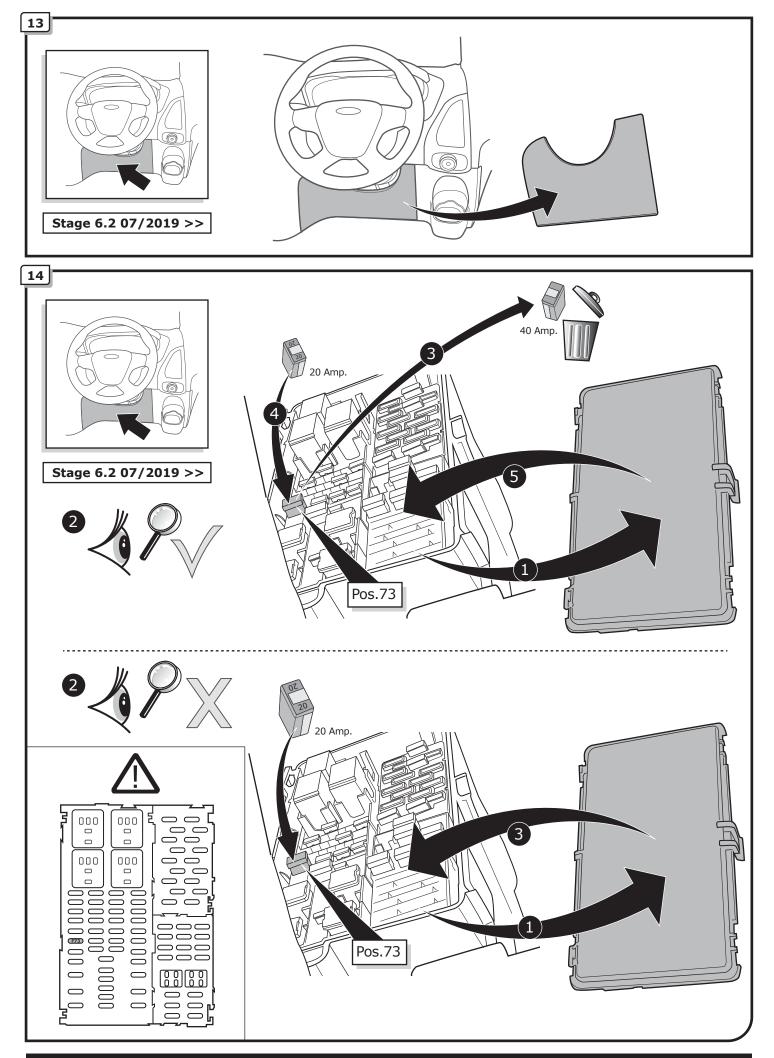

ion of any right to damage compensation, in particular those arising by virtue of the product liability act.

• Contents of these kits and their fitting manuals are subject to alteration without notice, please ensure that these instructions are read and fully understood before commencing installation.

• Do not overload circuits; the maximum loads per connection are detailed in this manual.

 Attention! Before Installation, please read this manual carefully and inform your customer to consult the vehicle owners manual to check for any vehicle modifications required before towing.

• In the event of functional problems, troubleshooting must be limited to about 0.5 hours, contact the technical support:

ukts@ecs-electronics.com / 07440 202 052.

















© ECS Electronics B.V.













Pag. 11 FR-083-H1U / 230221CD









## SOCKET CONNECTION

| DIN/ISO | Ŷ      | ♠0≢  | <u>∔</u> 1-8 | ⇒     | - <u>Ö</u> - | STOP                        | - <u>Ö</u> - | Reverse 05    | 30+             | 15 <b>9 C</b>               | <u> </u> |    | <u> </u> 9 |
|---------|--------|------|--------------|-------|--------------|-----------------------------|--------------|---------------|-----------------|-----------------------------|----------|----|------------|
| 11446   | 1/L    | 2    | 3/31         | 4/R   | 5/58-R       | 6/54                        | 7/58-L       | 8             | 9               | 10                          | 11       | 12 | 13         |
| Pmax    | 21W    | 21W  |              | 21W   | 42W          | 3x21W                       | 42W          | 21W