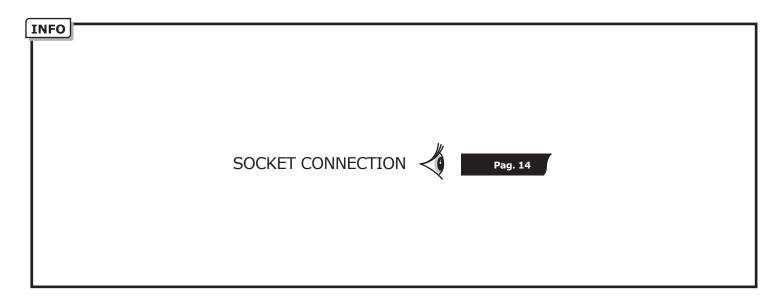

## SOCKET CONNECTION

| DIN/ISO | Ŷ      | ♠0≢  | <u>∔</u> 1-8 | ⇒     | - <u>Ö</u> - | STOP                        | - <u>Ö</u> - | Reverse 05    | 30+             | 15 <b>9 C</b>               | <u> </u> |    | <u> </u> 9 |
|---------|--------|------|--------------|-------|--------------|-----------------------------|--------------|---------------|-----------------|-----------------------------|----------|----|------------|
| 11446   | 1/L    | 2    | 3/31         | 4/R   | 5/58-R       | 6/54                        | 7/58-L       | 8             | 9               | 10                          | 11       | 12 | 13         |
| Pmax    | 21W    | 21W  |              | 21W   | 42W          | 3x21W                       | 42W          | 21W           | 180W/15Amp      | 180W/15Amp                  |          |    |            |
| Colour  | Yellow | Blue | White        | Green | Brown        | Red<br>1,00 mm <sup>2</sup> | Black        | Black/<br>Red | Brown/<br>White | Red<br>2,50 mm <sup>2</sup> | White    | -  | White      |