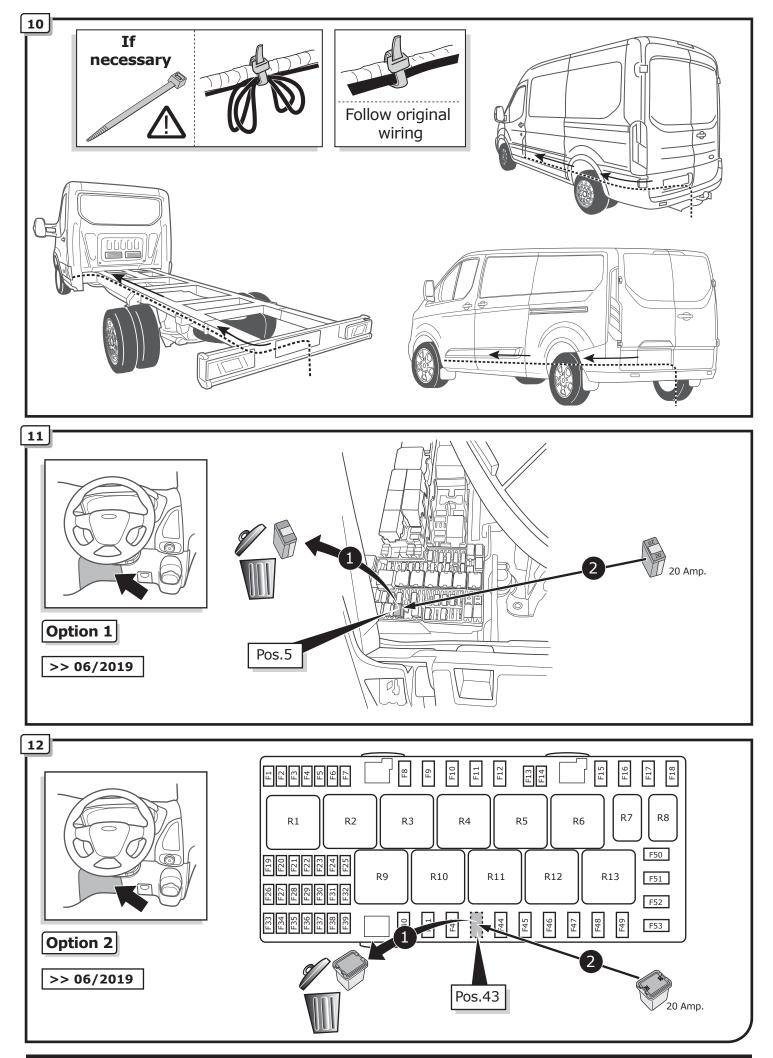

ation of any right to damage compensation, in particular those arising by virtue of the product liability act.

• Contents of these kits and their fitting manuals are subject to alteration without notice, please ensure that these instructions are read and fully understood before commencing installation.

• Do not overload circuits; the maximum loads per connection are detailed in this manual.

 Attention! Before Installation, please read this manual carefully and inform your customer to consult the vehicle owners manual to check for any vehicle modifications required before towing.

• In the event of functional problems, troubleshooting must be limited to about 0.5 hours, contact the technical support:

ukts@ecs-electronics.com / 07440 202 052.

















© ECS Electronics B.V.













Pag. 11 FR-083-H1U / 230221CD









## SOCKET CONNECTION

| DIN/ISO | Ŷ      | ♠0≢  | <u>∔</u> 1-8 | ⇒     | - <u>Ö</u> - | STOP                        | - <u>Ö</u> - | Reverse 05    | 30+             | 15 <b>9 C</b>               | <u> </u> |    | <u> </u> 9 |
|---------|--------|------|--------------|-------|--------------|-----------------------------|--------------|---------------|-----------------|-----------------------------|----------|----|------------|
| 11446   | 1/L    | 2    | 3/31         | 4/R   | 5/58-R       | 6/54                        | 7/58-L       | 8             | 9               | 10                          | 11       | 12 | 13         |
| Pmax    | 21W    | 21W  |              | 21W   | 42W          | 3x21W                       | 42W          | 21W