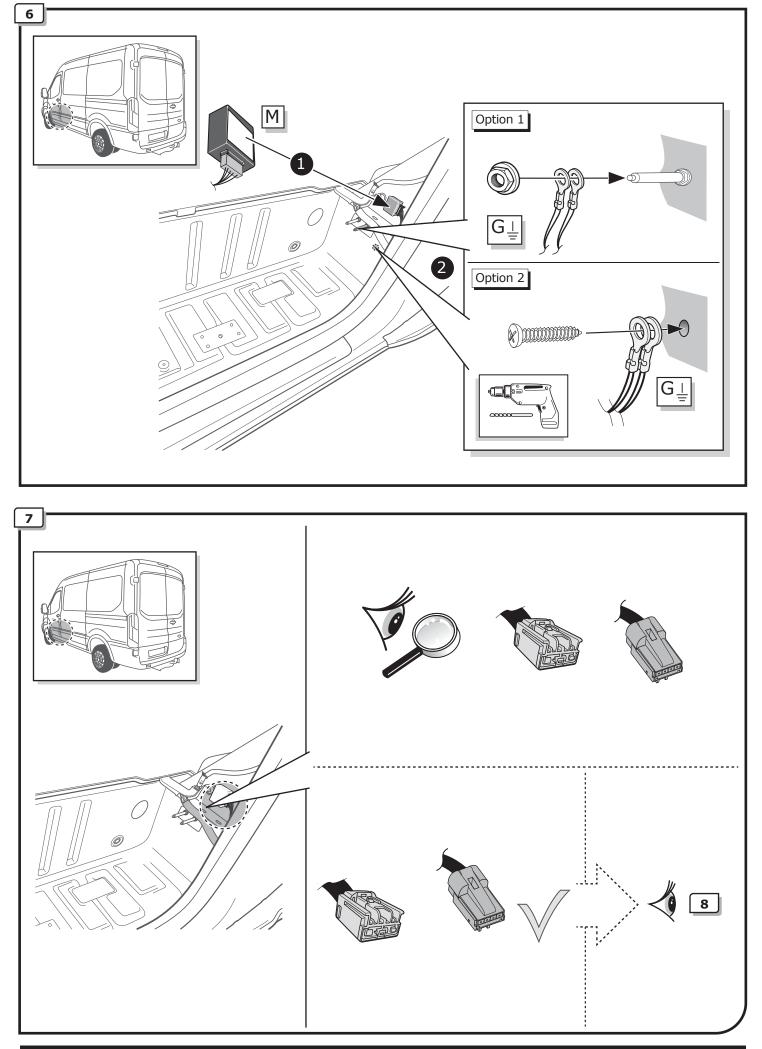

cellation of any right to damage compensation, in particular those arising by virtue of the product liability act.

• Contents of these kits and their fitting manuals are subject to alteration without notice, please ensure that these instructions are read and fully understood before commencing installation.

• Do not overload circuits; the maximum loads per connection are detailed in this manual.

 Attention! Before Installation, please read this manual carefully and inform your customer to consult the vehicle owners manual to check for any vehicle modifications required before towing.

• In the event of functional problems, troubleshooting must be limited to about 0.5 hours, contact the technical support:

ukts@ecs-electronics.com / 07440 202 052.

















© ECS Electronics B.V.













Pag. 11 FR-083-H1U / 230221CD









## SOCKET CONNECTION

| DIN/ISO | Ŷ      | ♠0≢  | <u>∔</u> 1-8 | ⇒     | - <u>Ö</u> - | STOP                        | - <u>Ö</u> - | Reverse 05    | 30+             | 15 <b>9 C</b>               | <u> </u> |    | <u> </u> 9 |
|---------|--------|------|--------------|-------|--------------|-----------------------------|--------------|---------------|-----------------|-----------------------------|----------|----|------------|
| 11446   | 1/L    | 2    | 3/31         | 4/R   | 5/58-R       | 6/54                        | 7/58-L       | 8             | 9               | 10                          | 11       | 12 | 13         |
| Pmax    | 21W    | 21W  |              | 21W   | 42W          | 3x21W                       | 42W          | 21W