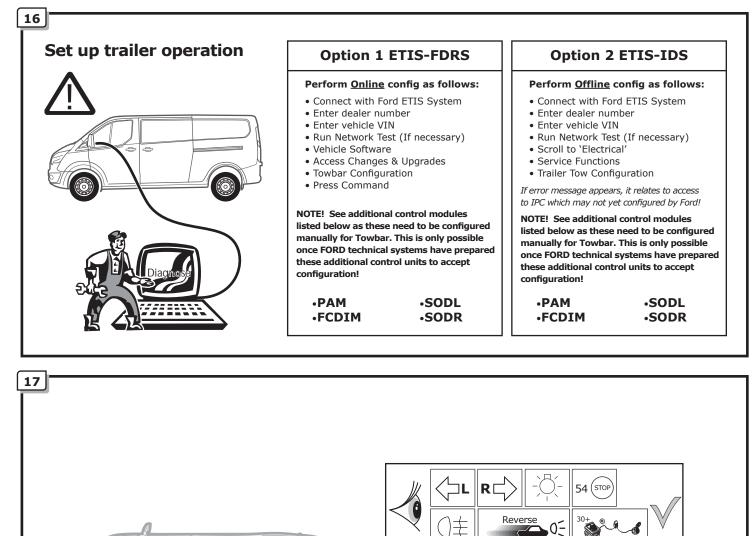

 Attention! Before Installation, please read this manual carefully and inform your customer to consult the vehicle owners manual to check for any vehicle modifications required before towing.

• In the event of functional problems, troubleshooting must be limited to about 0.5 hours, contact the technical support: