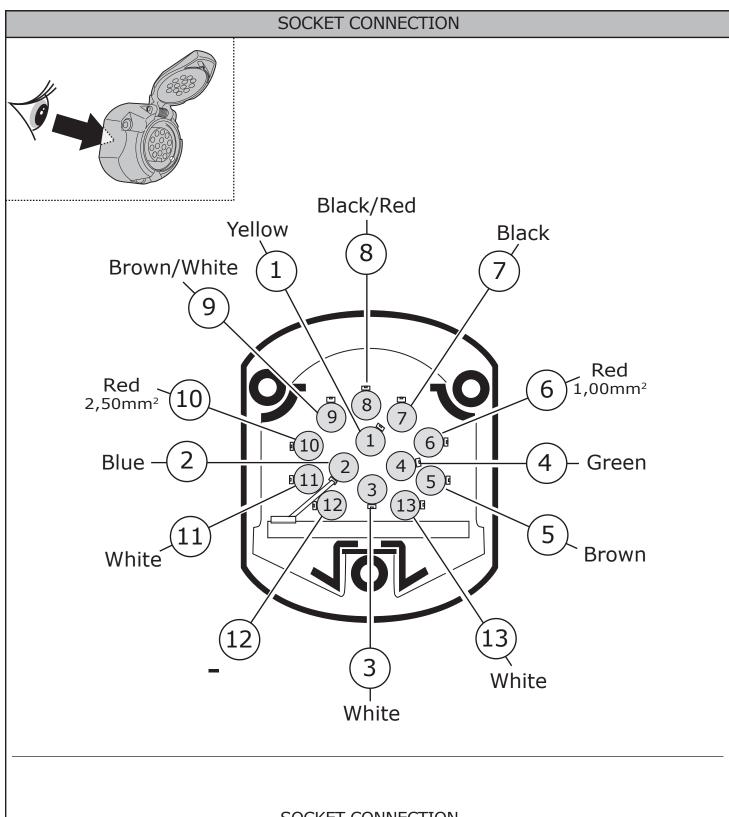

## SOCKET CONNECTION

| DIN/ISO | Ŷ      | ♠0≢  | <u>∔</u> 1-8 | ⇒     | - <u>Ö</u> - | STOP                        | - <u>Ö</u> - | Reverse 05    | 30+             | 15 <b>9 C</b>               | <u> </u> |    | <u> </u> 9 |
|---------|--------|------|--------------|-------|--------------|-----------------------------|--------------|---------------|-----------------|-----------------------------|----------|----|------------|
| 11446   | 1/L    | 2    | 3/31         | 4/R   | 5/58-R       | 6/54                        | 7/58-L       | 8             | 9               | 10                          | 11       | 12 | 13         |
| Pmax    | 21W    | 21W  |              | 21W   | 42W          | 3x21W                       | 42W          | 21W           | 180W/15Amp      | 180W/15Amp                  |          |    |            |
| Colour  | Yellow | Blue | White        | Green | Brown        | Red<br>1,00 mm <sup>2</sup> | Black        | Black/<br>Red | Brown/<br>White | Red<br>2,50 mm <sup>2</sup> | White    | -  | White      |