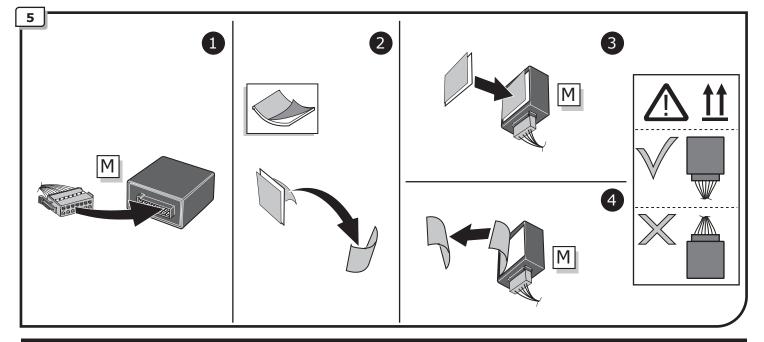

nstaller will resultin cancellation of any right to damage compensation, in particular those arising by virtue of the product liability act.

• Contents of these kits and their fitting manuals are subject to alteration without notice, please ensure that these instructions are read and fully understood before commencing installation.

• Do not overload circuits; the maximum loads per connection are detailed in this manual.

 Attention! Before Installation, please read this manual carefully and inform your customer to consult the vehicle owners manual to check for any vehicle modifications required before towing.

• In the event of functional problems, troubleshooting must be limited to about 0.5 hours, contact the technical support:

ukts@ecs-electronics.com / 07440 202 052.

















© ECS Electronics B.V.













Pag. 11 FR-083-H1U / 230221CD









## SOCKET CONNECTION

| DIN/ISO | Ŷ      | ♠0≢  | <u>∔</u> 1-8 | ⇒     | - <u>Ö</u> - | STOP                        | - <u>Ö</u> - | Reverse 05    | 30+             | 15 <b>9 C</b>               | <u> </u> |    | <u> </u> 9 |
|---------|--------|------|--------------|-------|--------------|-----------------------------|--------------|---------------|-----------------|-----------------------------|----------|----|------------|
| 11446   | 1/L    | 2    | 3/31         | 4/R   | 5/58-R       | 6/54                        | 7/58-L       | 8             | 9               | 10                          | 11       | 12 | 13         |
| Pmax    | 21W    | 21W  |              | 21W   | 42W          | 3x21W