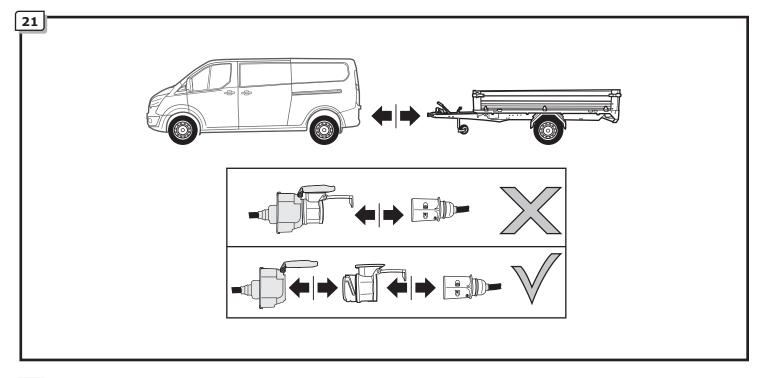

• Fitting instructions electric wiring kit tow bar with 13-P socket up to DIN/ISO Norm 11446.

• We would expressly point out that assembly not carried out properly by a competent installer will resultin cancellation of any right to damage compensation, in particular those arising by virtue of the product liability act.

• Contents of these kits and their fitting manuals are subject to alteration without notice, please ensure that these instructions are read and fully understood before commencing installation.

• Do not overload circuits; the maximum loads per connection are detailed in this manual.