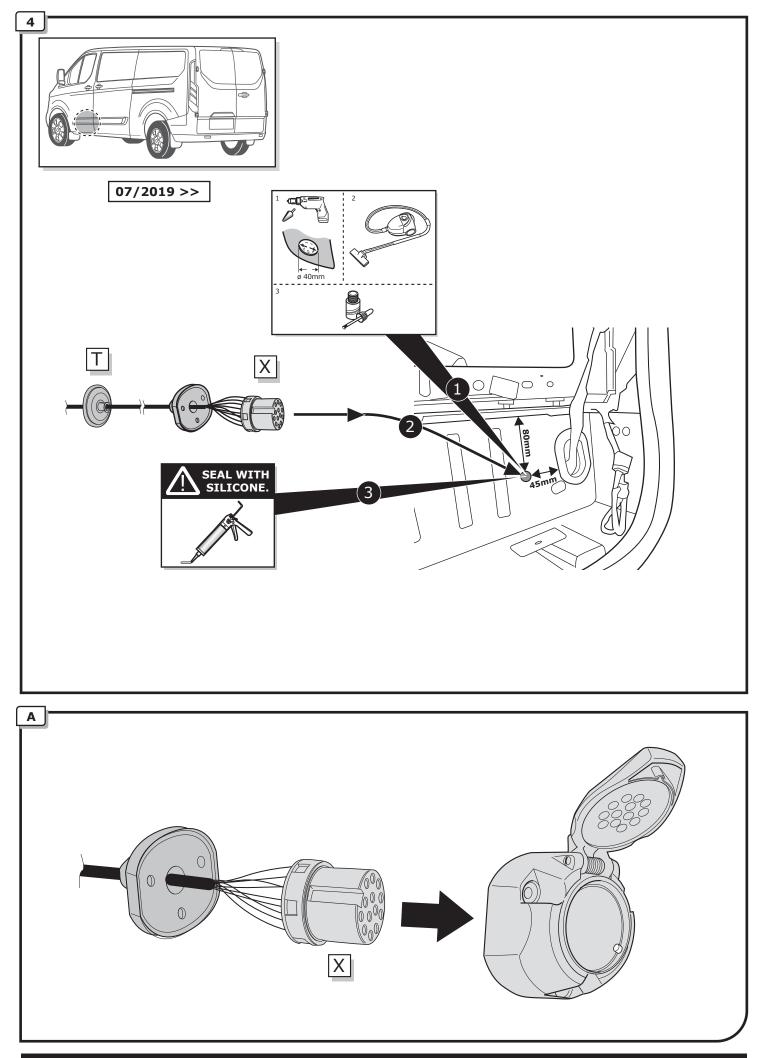

 Attention! Before Installation, please read this manual carefully and inform your customer to consult the vehicle owners manual to check for any vehicle modifications required before towing.

• In the event of functional problems, troubleshooting must be limited to about 0.5 hours, contact the technical support: