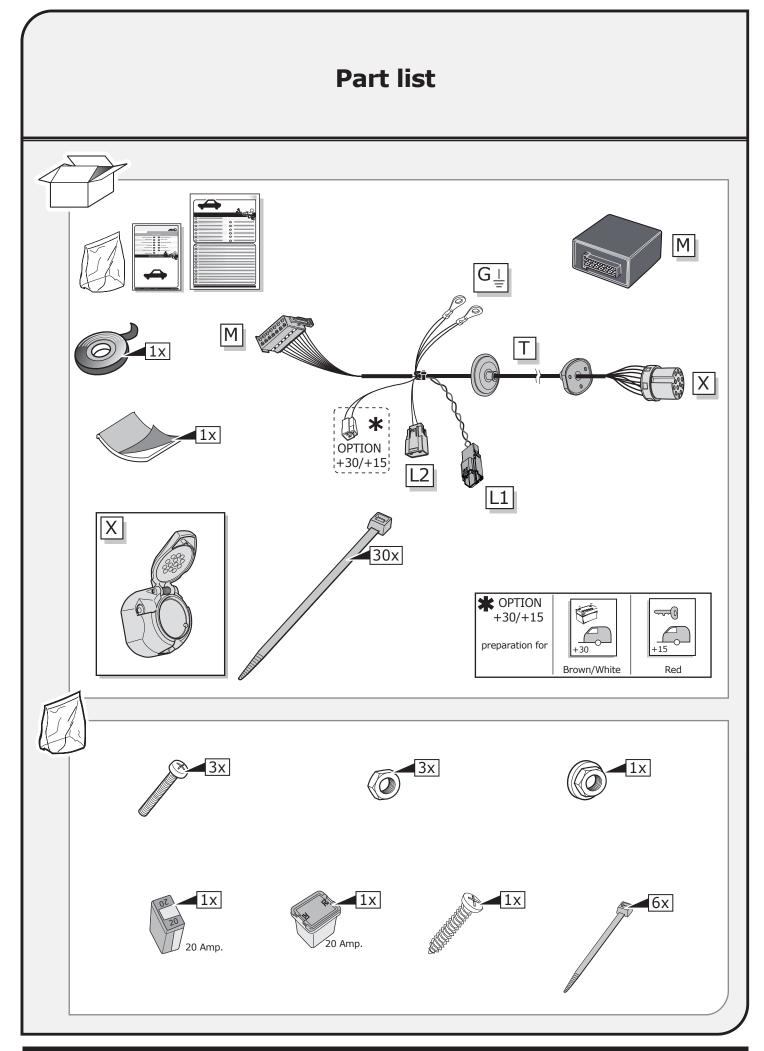

• Contents of these kits and their fitting manuals are subject to alteration without notice, please ensure that these instructions are read and fully understood before commencing installation.

• Do not overload circuits; the maximum loads per connection are detailed in this manual.