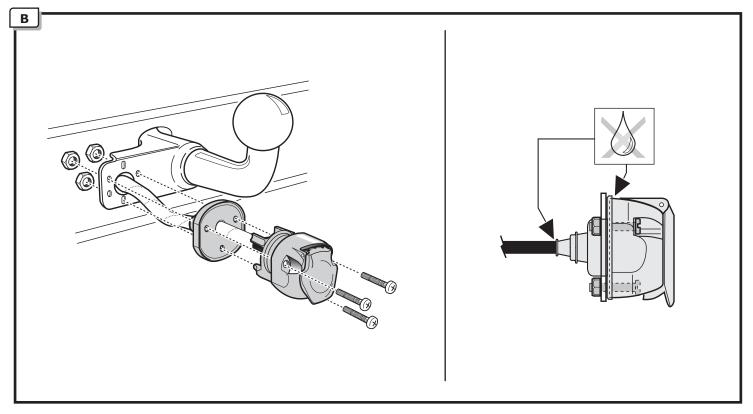

installer will resultin cancellation of any right to damage compensation, in particular those arising by virtue of the product liability act.

• Contents of these kits and their fitting manuals are subject to alteration without notice, please ensure that these instructions are read and fully understood before commencing installation.

• Do not overload circuits; the maximum loads per connection are detailed in this manual.

 Attention! Before Installation, please read this manual carefully and inform your customer to consult the vehicle owners manual to check for any vehicle modifications required before towing.

• In the event of functional problems, troubleshooting must be limited to about 0.5 hours, contact the technical support:

ukts@ecs-electronics.com / 07440 202 052.

















© ECS Electronics B.V.













Pag. 11 FR-083-H1U / 230221CD









## SOCKET CONNECTION

| DIN/ISO | Ŷ      | ♠0≢  | <u>∔</u> 1-8 | ⇒     | - <u>Ö</u> - | STOP                        | - <u>Ö</u> - | Reverse 05    | 30+             | 15 <b>9 C</b>               | <u> </u> |    | <u> </u> 9 |
|---------|--------|------|--------------|-------|--------------|-----------------------------|--------------|---------------|-----------------|-----------------------------|----------|----|------------|
| 11446   | 1/L    | 2    | 3/31         | 4/R   | 5/58-R       | 6/54                        | 7/58-L       | 8             | 9               | 10                          | 11       | 12 | 13         |
| Pmax    | 21W    | 21W  |              | 21W   | 42W          | 3x21W