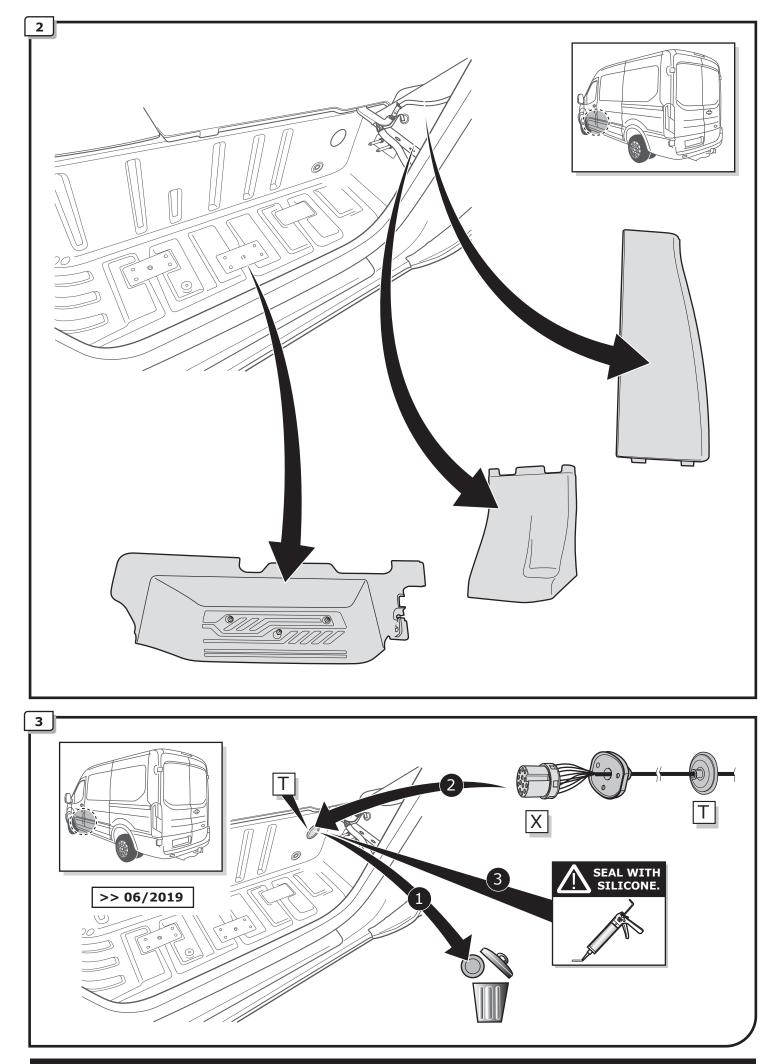

 Attention! Before Installation, please read this manual carefully and inform your customer to consult the vehicle owners manual to check for any vehicle modifications required before towing.

• In the event of functional problems, troubleshooting must be limited to about 0.5 hours, contact the technical support: