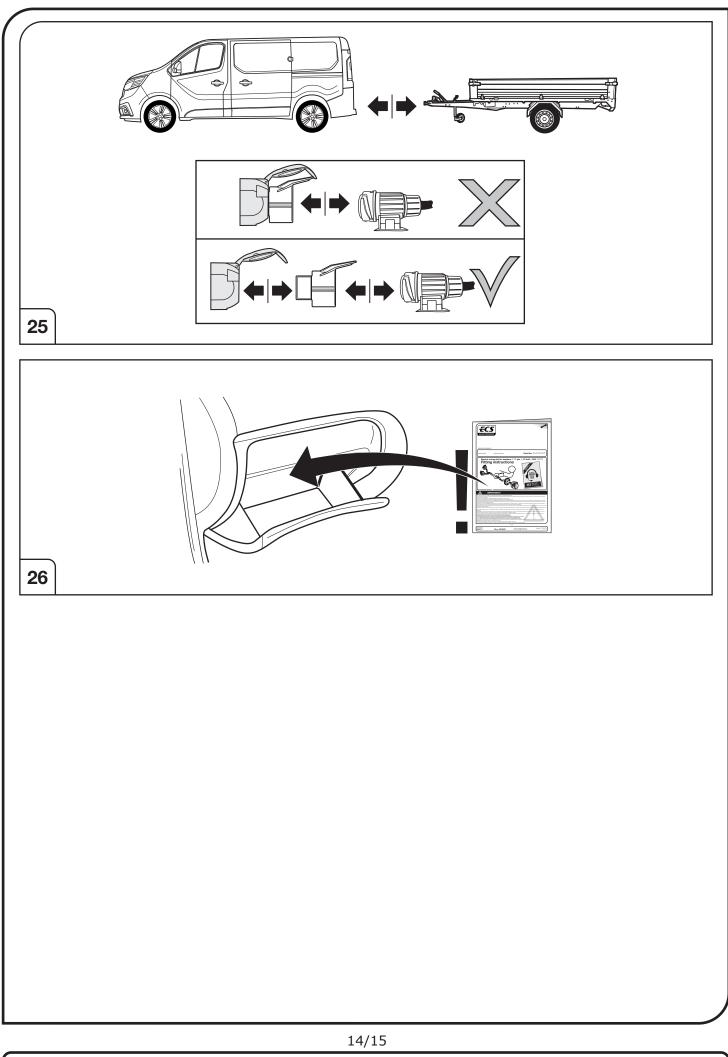

All warranty claims will be forfeited if the electric kit or components contained therein are used incorrectly or modified. If a towing socket adaptor has been used to connect to the trailer or bike rack, this must be removed from the trailer socket once the trailer or bike rack has been disconnected.

Make sure the vehicle is approved/homologated by the manufacturer to tow a trailer!

Also please check that there is a definite compatibility between this vehicle and the electric kit!

Following the installation of the electric kit, the fitting instructions should be kept together with the vehicle service document and vehicle handbook. The fitting instructions contain important information relating to the use and function of the towing kit as well as for any diagnostic or activation process, that might have to be repeated in the future (e.g. after the performance of a vehicle software update).