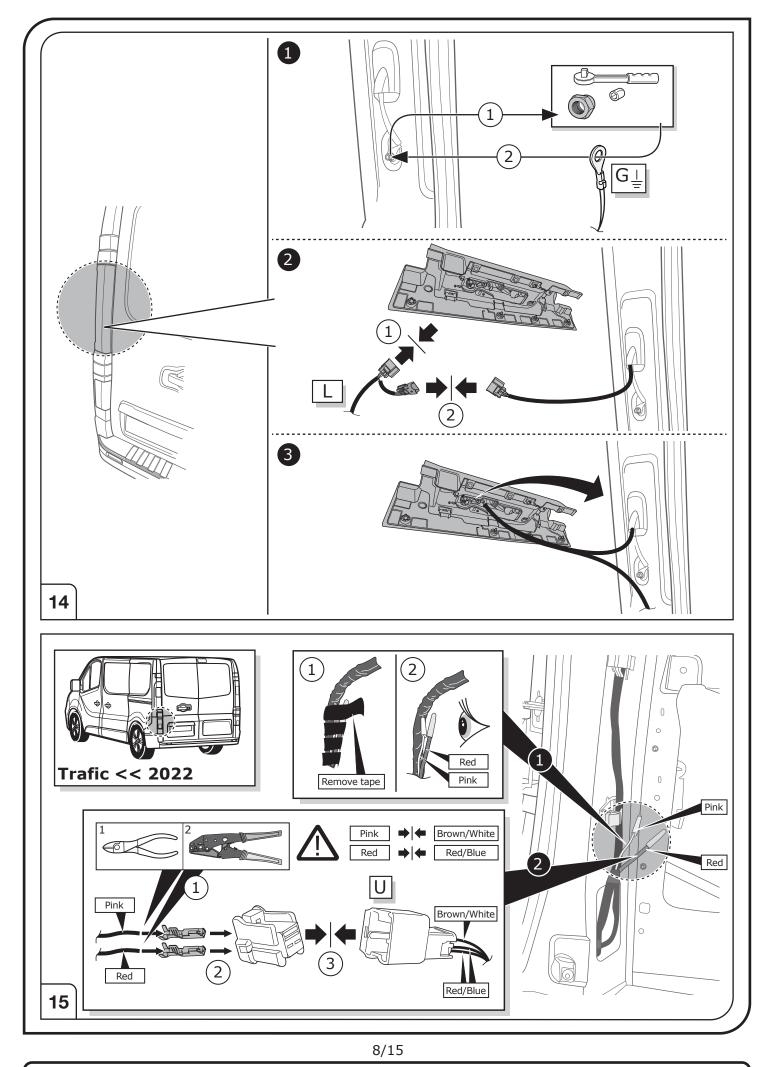

## SYMBOL EXPLANATION

| -ऴ(-          | Left (58-L) respectively<br>Right (58-R) tail light             |
|---------------|-----------------------------------------------------------------|
| 54 (STOP)     | Stop light (54) /<br>high mounted, third stop light (54)        |
|               | Turn signal indicator left                                      |
|               | Turn signal indicator right                                     |
| ()≢           | Rear fog light(s)                                               |
| Reverse 05    | Reversing light(s)                                              |
| 30+           | Permanent power supply /<br>13pin socket, chamber 9             |
| 15+           | Charging wire for trailer battery /<br>13pin socket, chamber 10 |
|               | Trailer / trailer recognition                                   |
| B+/30         | Permanent current power supply                                  |
|               | Ground or Earth (31)                                            |
| $\overline{}$ | Ground connection battery terminal lug                          |
| •             | Positive connection battery terminal lug                        |
|               |                                                                 |

|              | Cigarette lighter /<br>accessory socket |
|--------------|-----------------------------------------|
|              | Loudspeaker / buzzer                    |
|              | Park Distance Control                   |
|              | Switch / source of function             |
| •            | Connect together                        |
| <b>•</b>     | Disconnect                              |
| 4            | Look at / See further information       |
|              | Look carefully at selected area         |
| $\checkmark$ | Present / Occupied / OK                 |
| $\mathbf{X}$ | Not present / Not occupied / Not OK     |
| D ((((       | Acoustic indication                     |
|              | Attention / important advice            |
| 20 Amp.      | Fuse / fuse capacity 20 Ampère          |