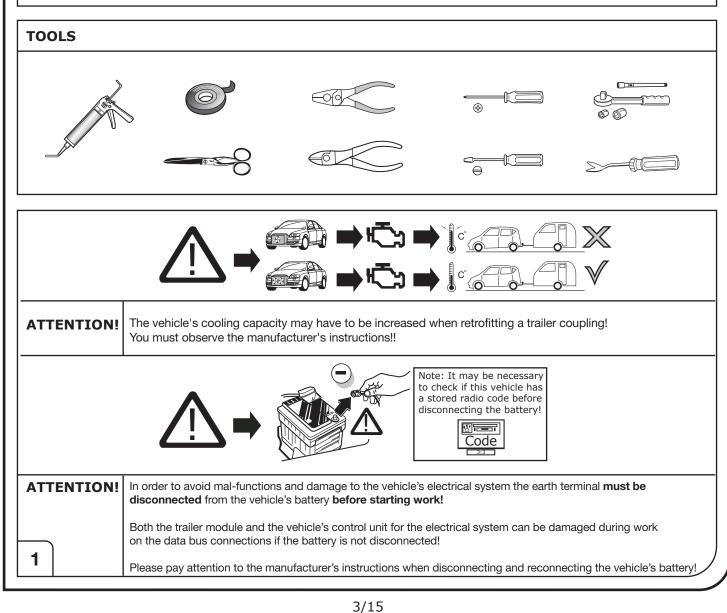

Make sure the vehicle is approved/homologated by the manufacturer to tow a trailer!

Also please check that there is a definite compatibility between this vehicle and the electric kit!

Following the installation of the electric kit, the fitting instructions should be kept together with the vehicle service document and vehicle handbook. The fitting instructions contain important information relating to the use and function of the towing kit as well as for any diagnostic or activation process, that might have to be repeated in the future (e.g. after the performance of a vehicle software update).

This towing electric kit will not be covered under warranty if any technical or electrical modifications or software updates have been performed by the vehicle manufacturer after the initial commissioning of the kit. That applies especially to modifications or updates which may cause malfunctions in the trailer socket or any other part of the trailer electrical equipment!