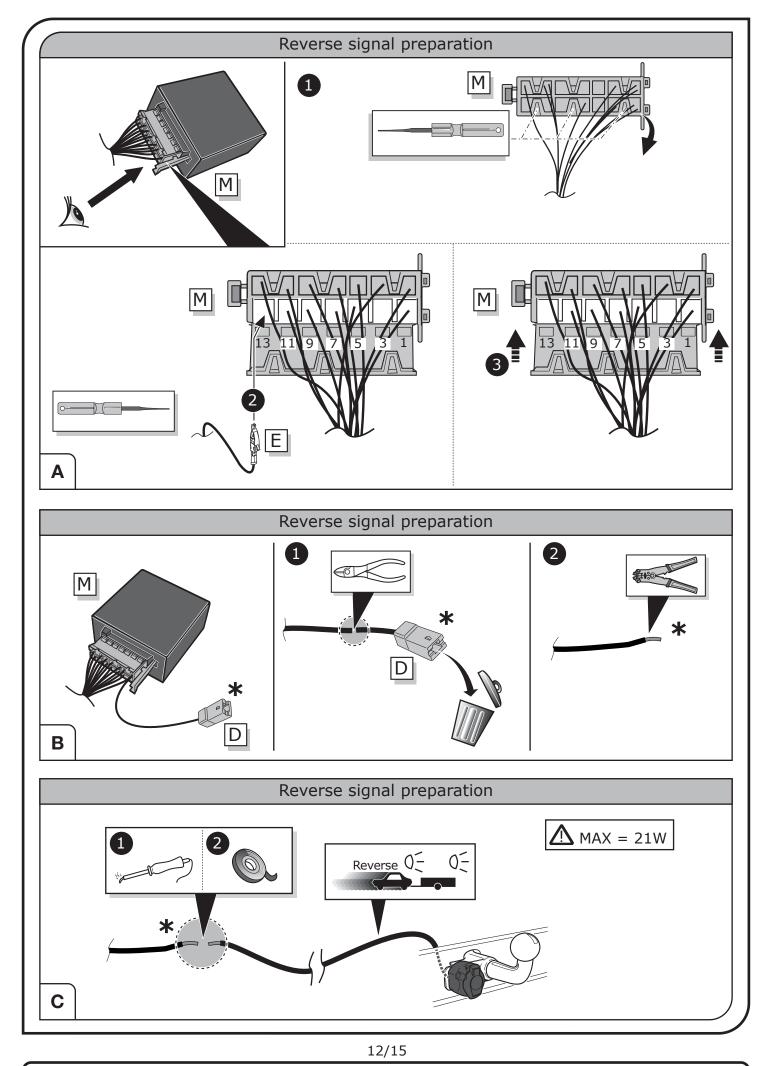

If the trailer or bike rack is not equipped with a rear fog lamp, depending on the towing vehicle type, the correct function of the towing kit cannot be guaranteed. In such cases, a rear fog lamp should be retro fitted.

## SYMBOL EXPLANATION

| -ऴ(-          | Left (58-L) respectively<br>Right (58-R) tail light             |
|---------------|-----------------------------------------------------------------|
| 54 (STOP)     | Stop light (54) /<br>high mounted, third stop light (54)        |
|               | Turn signal indicator left                                      |
|               | Turn signal indicator right                                     |
| ()≢           | Rear fog light(s)                                               |
| Reverse 05    | Reversing light(s)                                              |
| 30+           | Permanent power supply /<br>13pin socket, chamber 9             |
| 15+           | Charging wire for trailer battery /<br>13pin socket, chamber 10 |
|               | Trailer / trailer recognition                                   |
| B+/30         | Permanent current power supply                                  |
|               | Ground or Earth (31)                                            |
| $\overline{}$ | Ground connection battery terminal lug                          |
| •             | Positive connection battery terminal lug                        |
|               |                                                                 |

|              | Cigarette lighter /<br>accessory socket |
|--------------|-----------------------------------------|
|              | Loudspeaker / buzzer                    |
|              | Park Distance Control                   |
|              | Switch / source of function             |
| •            | Connect together                        |
| <b>•</b>     | Disconnect                              |
| 4            | Look at / See further information       |
|              | Look carefully at selected area         |
| $\checkmark$ | Present / Occupied / OK                 |
| $\mathbf{X}$ | Not present / Not occupied / Not OK     |
| D ((((       | Acoustic indication                     |
|              | Attention / important advice            |
| 20 Amp.      | Fuse / fuse capacity 20 Ampère          |