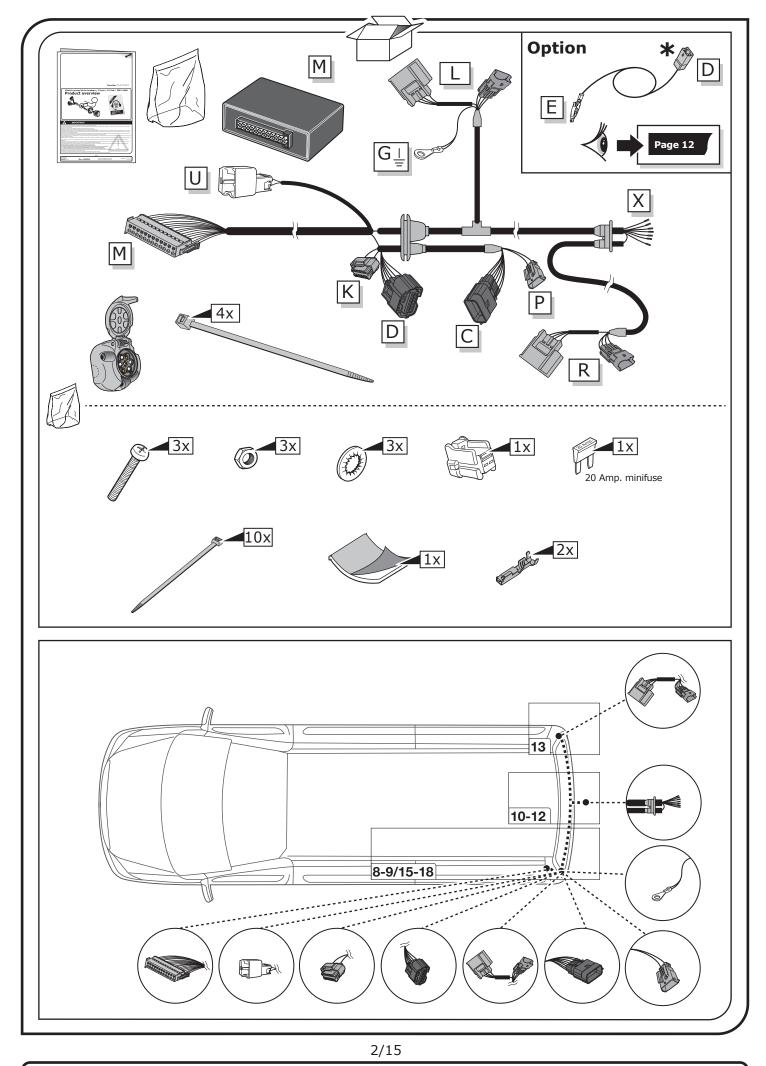

troubleshooting to a max of 0,5 hours and call our Technical Support Team!

Please follow our instructions carefully and always test the towing electrics using a true lighting board or a specifically designed bulb tester. If an LED tester is used, ensure it is equipped with correct load resistors or malfunctions will occur!

1/15

This instruction is subject to changes and we reserve the right to make changes to design, colour etc.

All of the data and illustrations may not be an exact representation but the text contained in this instruction must be observed!

ECS UK c/o 3 Hardman Street Manchester M3 3AT

**/**]`

SALE: +44 (0) 7980 847124 TECHNICAL: +44 (0) 7590 564639 WEB: www.ecs-electronicsuk.co.uk Email-sales: uksales@ecs-elecrtronics.com Email-technical: ukts@ecs-electronics.com



SALE: +44 (0) 7980 847124 TECHNICAL: +44 (0) 7590 564639 WEB: www.ecs-electronicsuk.co.uk

Email-sales: uksales@ecs-elecrtronics.com Email-technical: ukts@ecs-electronics.com

## SYMBOL EXPLANATION

| -ऴ(-          | Left (58-L) respectively<br>Right (58-R) tail light             |
|---------------|-----------------------------------------------------------------|
| 54 (STOP)     | Stop light (54) /<br>high mounted, third stop light (54)        |
|               | Turn signal indicator left                                      |
|               | Turn signal indicator right                                     |
| ()≢           | Rear fog light(s)                                               |
| Reverse 05    | Reversing light(s)                                              |
| 30+