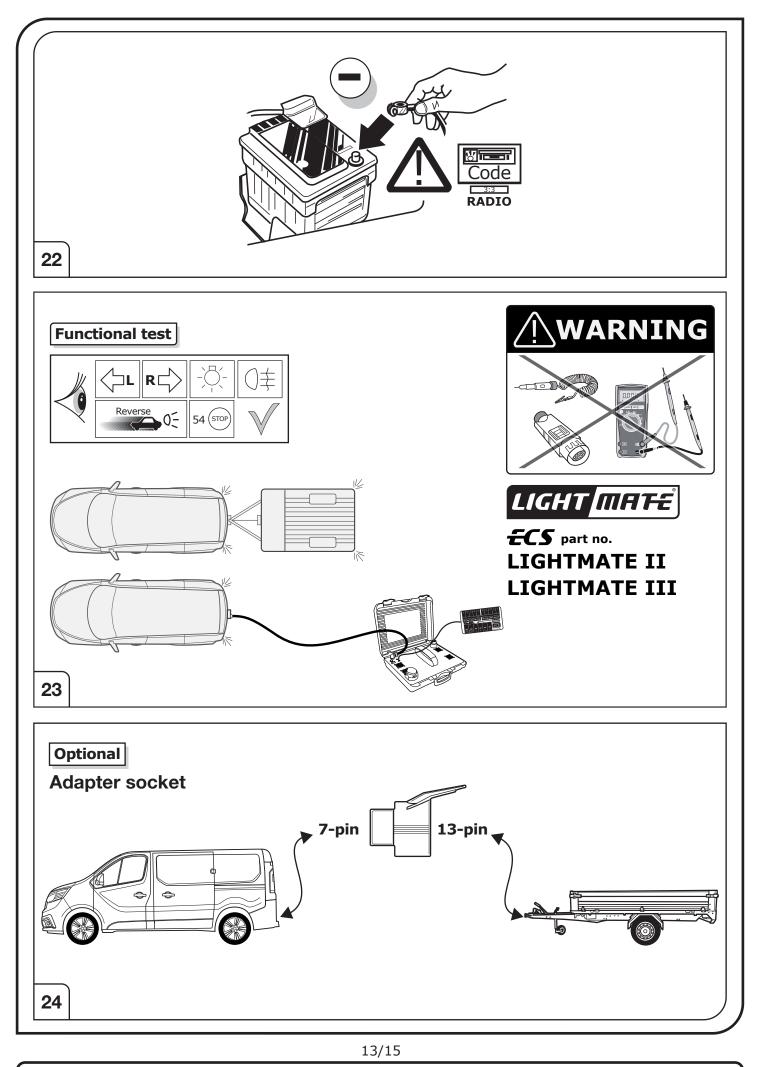

Please follow our instructions carefully and always test the towing electrics using a true lighting board or a specifically designed bulb tester. If an LED tester is used, ensure it is equipped with correct load resistors or malfunctions will occur!

## SYMBOL EXPLANATION

| -ऴ(-          | Left (58-L) respectively<br>Right (58-R) tail light             |
|---------------|-----------------------------------------------------------------|
| 54 (STOP)     | Stop light (54) /<br>high mounted, third stop light (54)        |
|               | Turn signal indicator left                                      |
|               | Turn signal indicator right                                     |
| ()≢           | Rear fog light(s)                                               |
| Reverse 05    | Reversing light(s)                                              |
| 30+           | Permanent power supply /<br>13pin socket, chamber 9             |
| 15+           | Charging wire for trailer battery /<br>13pin socket, chamber 10 |
|               | Trailer / trailer recognition                                   |
| B+/30         | Permanent current power supply                                  |
|               | Ground or Earth (31)                                            |
| $\overline{}$ | Ground connection battery terminal lug                          |
| •             | Positive connection battery terminal lug                        |
|               |                                                                 |

|              | Cigarette lighter /<br>accessory socket |
|--------------|-----------------------------------------|
|              | Loudspeaker / buzzer                    |
|              | Park Distance Control                   |
|              | Switch / source of function             |
| •            | Connect together                        |
| <b>•</b>     | Disconnect                              |
| 4            | Look at / See further information       |
|              | Look carefully at selected area         |
| $\checkmark$ | Present / Occupied / OK                 |
| $\mathbf{X}$ | Not present / Not occupied / Not OK     |
| D ((((       | Acoustic indication                     |
|              | Attention / important advice            |
| 20 Amp.      | Fuse / fuse capacity 20 Ampère          |