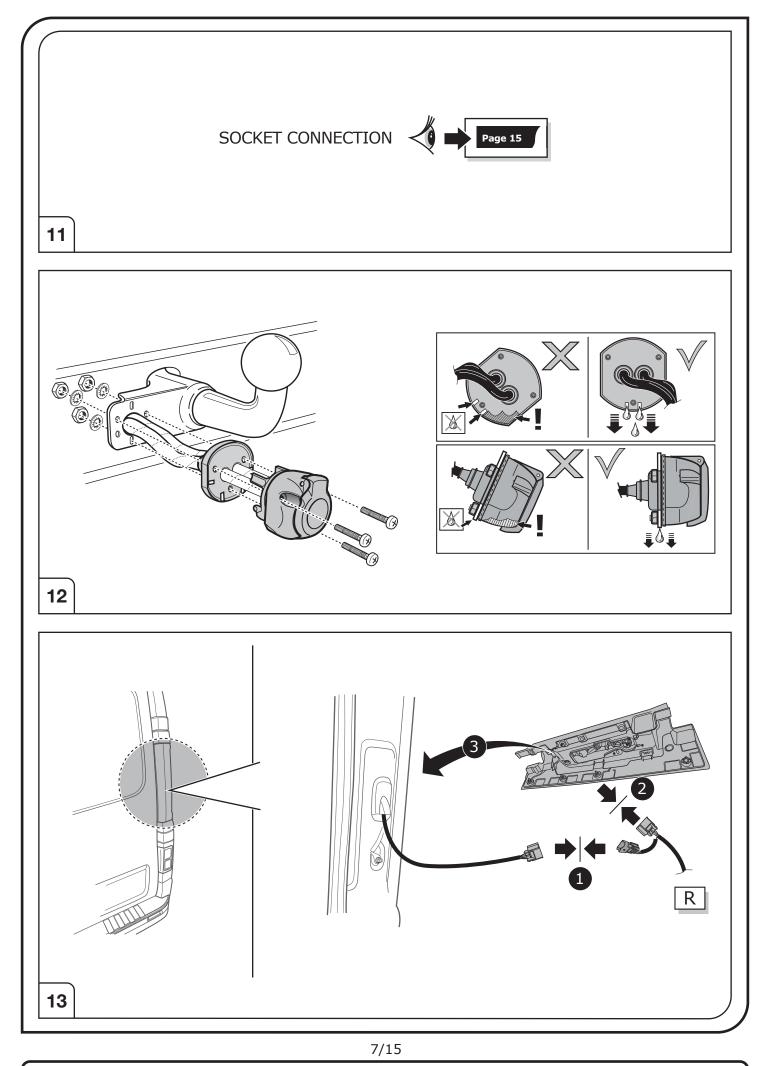

## SYMBOL EXPLANATION

| -ऴ(-          | Left (58-L) respectively<br>Right (58-R) tail light             |
|---------------|-----------------------------------------------------------------|
| 54 (STOP)     | Stop light (54) /<br>high mounted, third stop light (54)        |
|               | Turn signal indicator left                                      |
|               | Turn signal indicator right                                     |
| ()≢           | Rear fog light(s)                                               |
| Reverse 05    | Reversing light(s)                                              |
| 30+           | Permanent power supply /<br>13pin socket, chamber 9             |
| 15+           | Charging wire for trailer battery /<br>13pin socket, chamber 10 |
|               | Trailer / trailer recognition                                   |
| B+/30         | Permanent current power supply                                  |
|               | Ground or Earth (31)                                            |
| $\overline{}$ | Ground connection battery terminal lug                          |
| •             | Positive connection battery terminal lug                        |
|               |                                                                 |

|              | Cigarette lighter /<br>accessory socket |
|--------------|-----------------------------------------|
|              | Loudspeaker / buzzer                    |
|              | Park Distance Control                   |
|              | Switch / source of function             |
| •            | Connect together                        |
| <b>•</b>     | Disconnect                              |
| 4            | Look at / See further information       |
|              | Look carefully at selected area         |
| $\checkmark$ | Present / Occupied / OK                 |
| $\mathbf{X}$ | Not present / Not occupied / Not OK     |
| D ((((       | Acoustic indication                     |
|              | Attention / important advice            |
| 20 Amp.      | Fuse / fuse capacity 20 Ampère          |