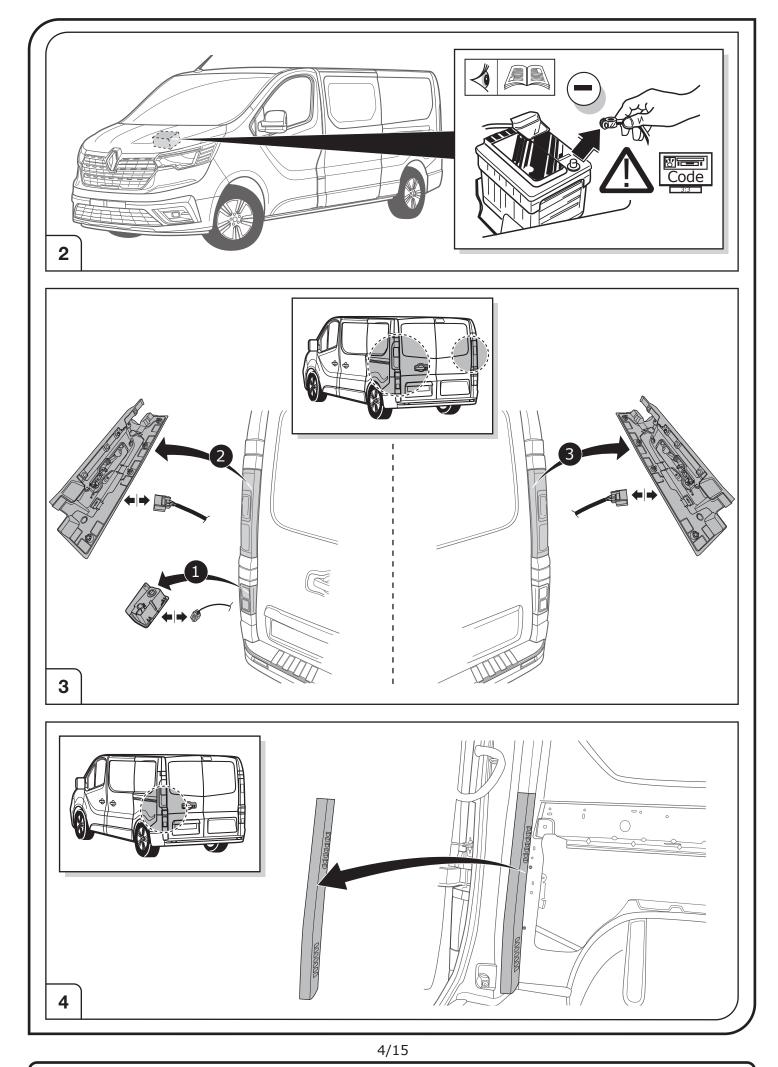

| Switch / source of function             |
| •            | Connect together                        |
| <b>•</b>     | Disconnect                              |
| 4            | Look at / See further information       |
|              | Look carefully at selected area         |
| $\checkmark$ | Present / Occupied / OK                 |
| $\mathbf{X}$ | Not present / Not occupied / Not OK     |
| D ((((       | Acoustic indication                     |
|              | Attention / important advice            |
| 20 Amp.      | Fuse / fuse capacity 20 Ampère          |



ECS UK c/o 3 Hardman Street Manchester M3 3AT

SALE: +44 (0) 7980 847124 TECHNICAL: +44 (0) 7590 564639 WEB: www.ecs-electronicsuk.co.uk Email-sales: uksales@ecs-elecrtronics.com Email-technical: ukts@ecs-electronics.com



SALE: +44 (0) 7980 847124 TECHNICAL: +44 (0) 7590 564639 WEB: www.ecs-electronicsuk.co.uk Email-sales: uksales@ecs-elecrtronics.com Email-technical: ukts@ecs-electronics.com



Email-sales: uksales@ecs-elecrtronics.com Email-technical: ukts@ecs-electronics.com



SALE: +44 (0) 7980 847124 TECHNICAL: +44 (0) 7590 564639 WEB: www.ecs-electronicsuk.co.uk Email-sales: uksales@ecs-elecrtronics.com Email-technical: ukts@ecs-electronics.com



SALE: +44 (0) 7980 847124 TECHNICAL: +44 (0) 7590 564639 WEB: www.ecs-electronicsuk.co.uk Email-sales: uksales@ecs-elecrtronics.com Email-technical: ukts@ecs-electronics.com



SALE: +44 (0) 7980 847124 TECHNICAL: +44 (0) 7590 564639 WEB: www.ecs-electronicsuk.co.uk

Email-sales: uksales@ecs-elecrtronics.com Email-technical: ukts@ecs-electronics.com



SA