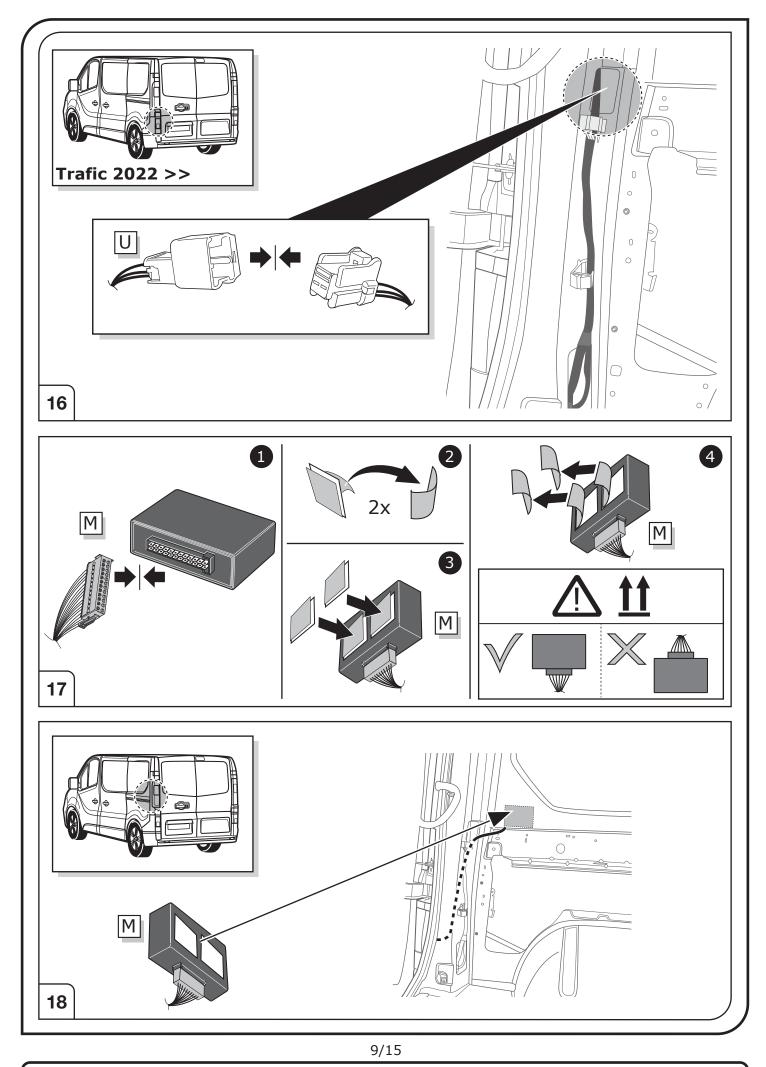

## SYMBOL EXPLANATION

| -ऴ(-          | Left (58-L) respectively<br>Right (58-R) tail light             |
|---------------|-----------------------------------------------------------------|
| 54 (STOP)     | Stop light (54) /<br>high mounted, third stop light (54)        |
|               | Turn signal indicator left                                      |
|               | Turn signal indicator right                                     |
| ()≢           | Rear fog light(s)                                               |
| Reverse 05    | Reversing light(s)                                              |
| 30+           | Permanent power supply /<br>13pin socket, chamber 9             |
| 15+           | Charging wire for trailer battery /<br>13pin socket, chamber 10 |
|               | Trailer / trailer recognition                                   |
| B+/30         | Permanent current power supply                                  |
|               | Ground or Earth (31)                                            |
| $\overline{}$ | Ground connection battery terminal lug                          |
| •             | Positive connection battery terminal lug                        |
|               |                                                                 |

|              | Cigarette lighter /<br>accessory socket |
|--------------|-----------------------------------------|
|              | Loudspeaker / buzzer                    |
|              | Park Distance Control                   |
|              | Switch / source of function             |
| •            | Connect together                        |
| <b>•</b>     | Disconnect                              |
| 4            | Look at / See further information       |
|              | Look carefully at selected area         |
| $\checkmark$ | Present / Occupied / OK                 |
| $\mathbf{X}$ | Not present / Not occupied / Not OK     |
| D ((((       | Acoustic indication                     |
|              | Attention / important advice            |
| 20 Amp.      | Fuse / fuse capacity 20 Ampère          |