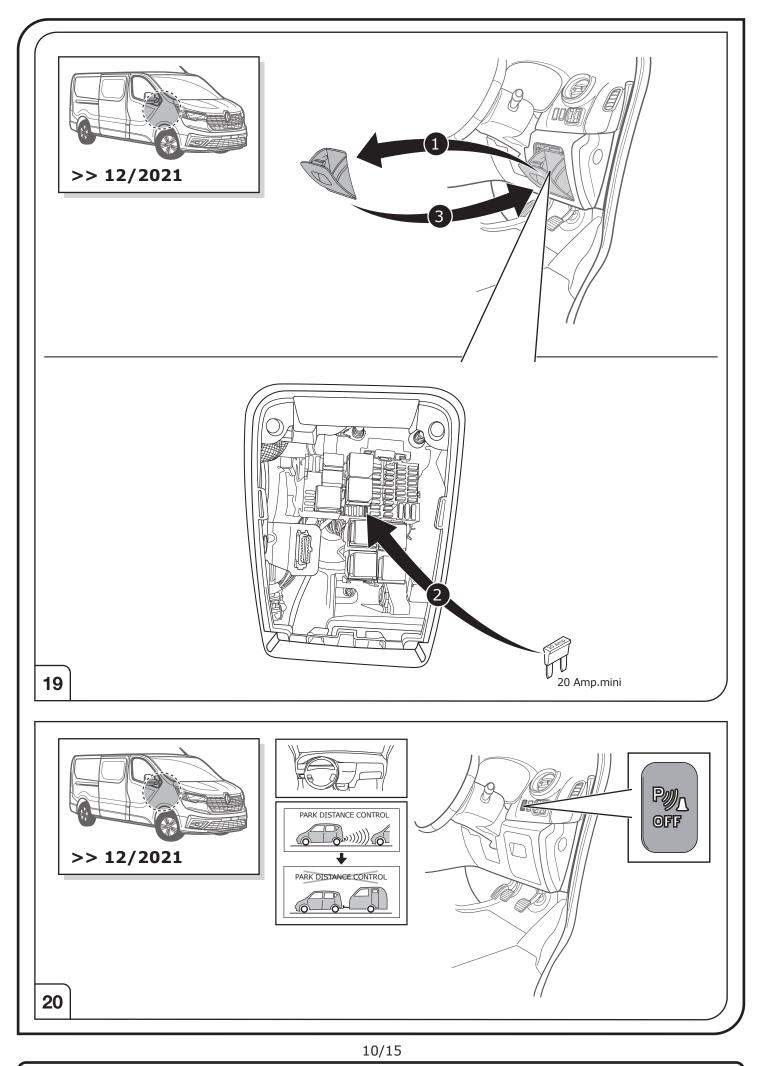

## SYMBOL EXPLANATION

| -ऴ(-          | Left (58-L) respectively<br>Right (58-R) tail light             |
|---------------|-----------------------------------------------------------------|
| 54 (STOP)     | Stop light (54) /<br>high mounted, third stop light (54)        |
|               | Turn signal indicator left                                      |
|               | Turn signal indicator right                                     |
| ()≢           | Rear fog light(s)                                               |
| Reverse 05    | Reversing light(s)                                              |
| 30+           | Permanent power supply /<br>13pin socket, chamber 9             |
| 15+           | Charging wire for trailer battery /<br>13pin socket, chamber 10 |
|               | Trailer / trailer recognition                                   |
| B+/30         | Permanent current power supply                                  |
|               | Ground or Earth (31)                                            |
| $\overline{}$ | Ground connection battery terminal lug                          |
| •             | Positive connection battery terminal lug                        |
|               |                                                                 |

|              | Cigarette lighter /<br>accessory socket |
|--------------|-----------------------------------------|
|              | Loudspeaker / buzzer                    |
|              | Park Distance Control                   |
|              | Switch / source of function             |
| •            | Connect together                        |
| <b>•</b>     | Disconnect                              |
| 4            | Look at / See further information       |
|              | Look carefully at selected area         |
| $\checkmark$ | Present / Occupied / OK                 |
| $\mathbf{X}$ | Not present / Not occupied / Not OK     |
| D ((((       | Acoustic indication                     |
|              | Attention / important advice            |
| 20 Amp.      | Fuse / fuse capacity 20 Ampère          |