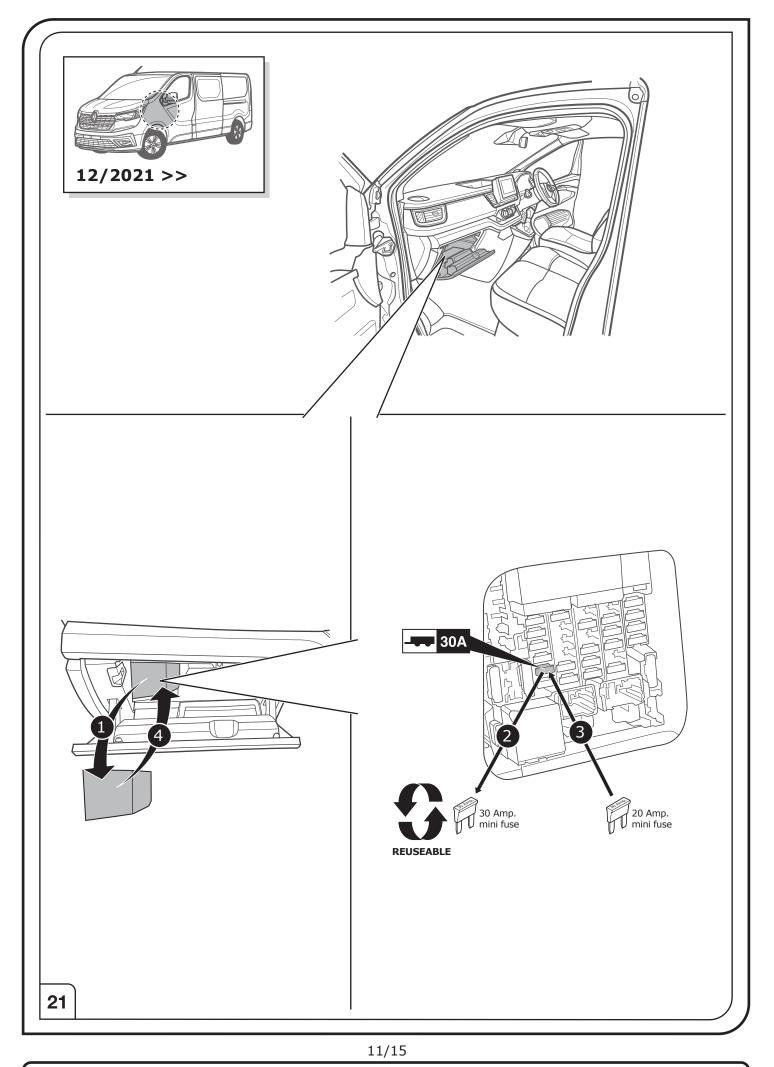

## SYMBOL EXPLANATION

| -ऴ(-          | Left (58-L) respectively<br>Right (58-R) tail light             |
|---------------|-----------------------------------------------------------------|
| 54 (STOP)     | Stop light (54) /<br>high mounted, third stop light (54)        |
|               | Turn signal indicator left                                      |
|               | Turn signal indicator right                                     |
| ()≢           | Rear fog light(s)                                               |
| Reverse 05    | Reversing light(s)                                              |
| 30+           | Permanent power supply /<br>13pin socket, chamber 9             |
| 15+           | Charging wire for trailer battery /<br>13pin socket, chamber 10 |
|               | Trailer / trailer recognition                                   |
| B+/30         | Permanent current power supply                                  |
|               | Ground or Earth (31)                                            |
| $\overline{}$ | Ground connection battery terminal lug                          |
| •             | Positive connection battery terminal lug                        |
|               |                                                                 |

|              | Cigarette lighter /<br>accessory socket |
|--------------|-----------------------------------------|
|              | Loudspeaker / buzzer                    |
|              | Park Distance Control                   |
|              | Switch / source of function             |
| •            | Connect together                        |
| <b>•</b>     | Disconnect                              |
| 4            | Look at / See further information       |
|              | Look carefully at selected area         |
| $\checkmark$ | Present / Occupied / OK                 |
| $\mathbf{X}$ | Not present / Not occupied / Not OK     |
| D ((((       | Acoustic indication                     |
|              | Attention / important advice            |
| 20 Amp.      | Fuse / fuse capacity 20 Ampère          |