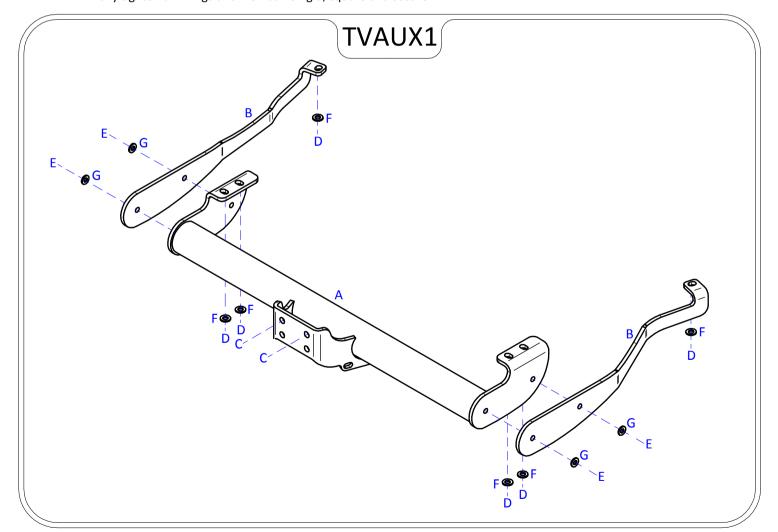

## TVAUX1 VAUXHALL VIVARO / RENAULT TRAFIC 2014> / FIAT TALENTO 2016> / NISSAN NV300 2016>

| Item | Qty | Description      | Item | Qty | Description                                               |
|------|-----|------------------|------|-----|-----------------------------------------------------------|
| Α    | 1   | Crossmember      | С    | 2   | M16 x 60 Bolts & Nyloc Nuts                               |
| В    | 2   | Handed Side Arms | D    | 6   | M14 x 45 x 1.5 Bolts & S/P Washers                        |
|      |     |                  | E    | 4   | M12 x 45 Bolts (Grade 10.9), 2 Nyloc Nuts & 2 S/P Washers |
|      |     |                  | F    | 6   | 14 x 27 Flat Washers                                      |
|      |     |                  | G    | 4   | 12 x 25 Flat Washers                                      |

### **TOWBAR INSTALLATION:**

- 1. Identify Towbar mounting points.
- 2. Clean chassis members around mounting points so they are free from any under seal / mastic.
- 3. Using Item **D** with Item **F** fix Item **A** to the vehicle.
- 4. Using Item E with Item G fix Items B to each end of Item A.
- 5. Using Item **D** with Item **F** fix Items **B** to the vehicle.
- 6. Using Item C bolt your desired ball bracket and wiring plate (Not supplied in this kit) to Item A.
- 7. Fully tighten all fixings until Towbar is rigid, square and secure.