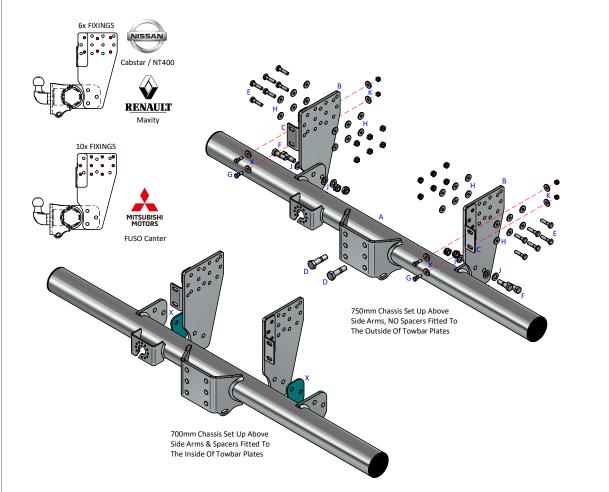

| Item | Qty                                | Description                 | Item | Qty                        | Description                         |
|------|------------------------------------|-----------------------------|------|----------------------------|-------------------------------------|
| Α    | 1                                  | TN15 Crossmember            | D    | 2                          | M16 x 60 Bolts & Nyloc Nuts         |
| В    | 2                                  | Side Arms                   | E    | 20                         | M10 x 40 Bolts (10.9) & Nyloc Nuts  |
| С    | 2                                  | Handed Light Board Brackets | F    | 6                          | M14 x 45 Bolts & Nyloc Nuts         |
| X 2  | 5mm Spacers For 700mm Chassis Only | G                           | 4    | M8 x 25 Bolts & Nyloc Nuts |                                     |
|      |                                    | Н                           | 40   | 10 x 25 Flat Washers       |                                     |
|      |                                    |                             | J    | 12                         | 14 x 27 Flat Washers                |
|      |                                    |                             | К    | 8                          | 8 x 25 Flat Washers                 |
|      |                                    |                             | L    | 2                          | 88.9mm O/D Black End Caps (RTi1164) |

## TOWBAR INSTALLATION:

- 1. Remove the two fixings securing the lighting board to the left hand chassis bracket, remove the mounting bracket from the chassis (this is no longer required).
- 2. Using Item E and Item H fix Item B and Item C to the left hand chassis.
- 3. Using Item G and Item K fix Item C to the lighting board.

NOTE: It may be necessary to adapt the original lighting board brackets and not use Items C.

- **4.** Repeat above instructions for the right hand side.
- 5. Using Item F and Item J fix Item A between Items B (750mm Chassis).
- 6. Using Item F and Item J fix Item A on the outside face Items B sandwiching Item X between them. (700mm Chassis)
- 7. Using Item **D** fix your desired ball bracket (not supplied in this kit) to the mounting plate.
- **8.** Fully tighten all fixings ensuring the Towbar is rigid, square and secure.