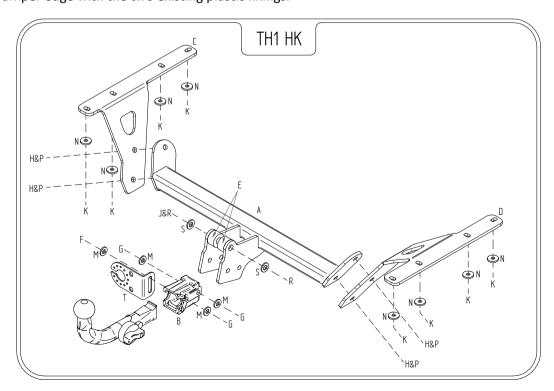

## Issue 4

| TH1HK Honda CR - V (No Spare Wheel on Rear Door) 2007> |     |                           |      |     |                                        |  |
|--------------------------------------------------------|-----|---------------------------|------|-----|----------------------------------------|--|
| Item                                                   | Qty | Description               | Item | Qty | Description                            |  |
| Α                                                      | 1   | Crossmember               | F    | 1   | M12 x 25 Bolt & S/P Washer             |  |
| В                                                      | 1   | <b>Detachable Housing</b> | G    | 3   | M12 x 22 Bolts & S/P Washers           |  |
| C                                                      | 1   | L/H Side Arm              | Н    | 4   | M12 x 35 Bolts, 2 Nuts & 4 S/P Washers |  |
| D                                                      | 1   | R/H Side Arm              | J    | 1   | M16 x 100 Bolt, Nut & S/P Washer       |  |
| E                                                      | 2   | 40 O/D x 23 Spacers       | K    | 8   | M10 x 40 x 1.25 Bolts & S/P Washers    |  |
|                                                        |     |                           | M    | 4   | 12 x 25 Flat Washers                   |  |
|                                                        |     |                           | N    | 8   | 10 x 30 Flat Washers                   |  |
|                                                        |     |                           | P    | 6   | M12 Bolt Caps                          |  |
|                                                        |     |                           | R    | 2   | M16 Bolt Caps                          |  |
|                                                        |     |                           | S    | 2   | M16 x 27 Flat Washers                  |  |
|                                                        |     |                           | Т    | 1   | Socket Plate                           |  |

- 1. Remove plastic under tray. Five fixings along lower edge, one fixing in left hand wheel arch and three fixings recessed centrally. (Under tray is not refitted with the Towbar).
- **2.** Lower the exhaust. (Support to prevent damage.)
- **3.** Using Item **K** with Item **N** loosely bolt Item **C** and Item **D** to the existing captive nuts in the lower face of each chassis member.
- 4. Using Item H loosely bolt Item A to Item C and Item D.
- 5. Locate Item E around the central towing eye and using Item J with Item S bolt into place.
- 6. Using Item G with Item M and Item F with Item M bolt Item B and Item T to Item A.
- 7. Fully tighten all nuts and bolts and ensure the Towbar is rigid and secure (NOTE: we advise you start with bolt J).
- 8. Refit exhaust.
- 9. Replace bumper edge with the two existing plastic fixings.