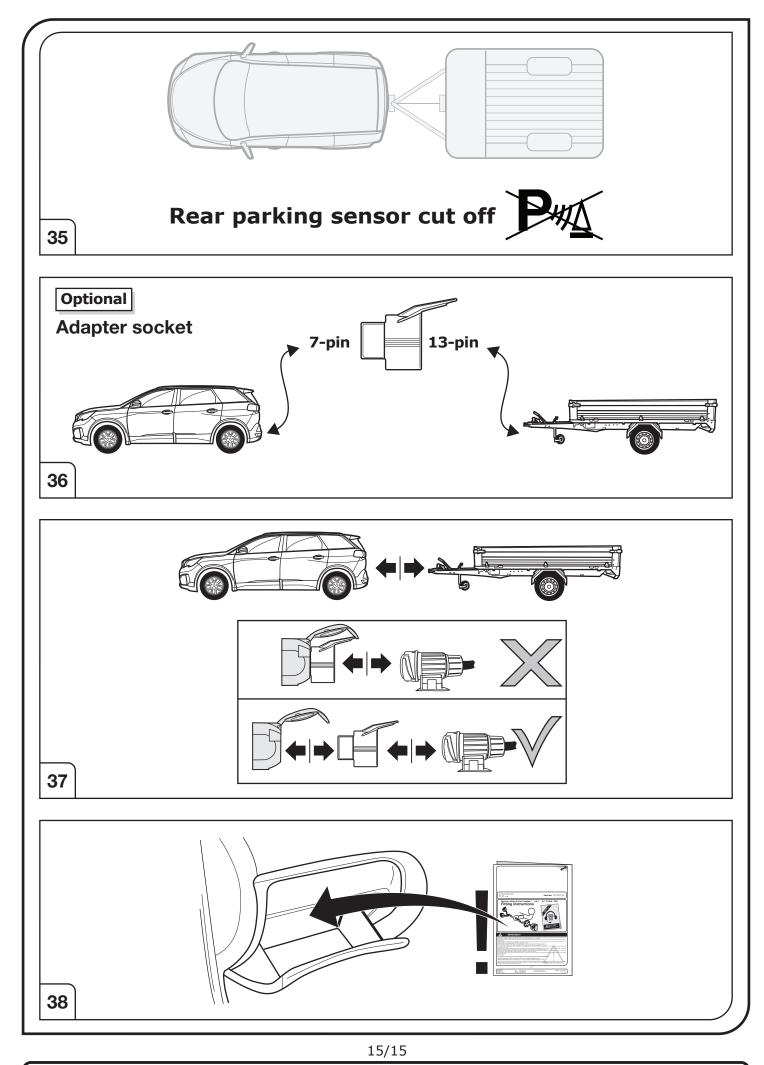

|              | Cigarette lighter /<br>accessory socket |
|--------------|-----------------------------------------|
|              | Loudspeaker / buzzer                    |
|              | Park Distance Control                   |
| -/           | Switch / source of function             |
| •            | Connect together                        |
|              | Disconnect                              |
| 4            | Look at / See further information       |
|              | Look carefully at selected area         |
| $\checkmark$ | Present / Occupied / OK                 |
| $\mathbb{X}$ | Not present / Not occupied / Not OK     |
| D((((        | Acoustic indication                     |
| $\triangle$  | Attention / important advice            |
| 20 Amp.      | Fuse / fuse capacity 20 Ampère          |