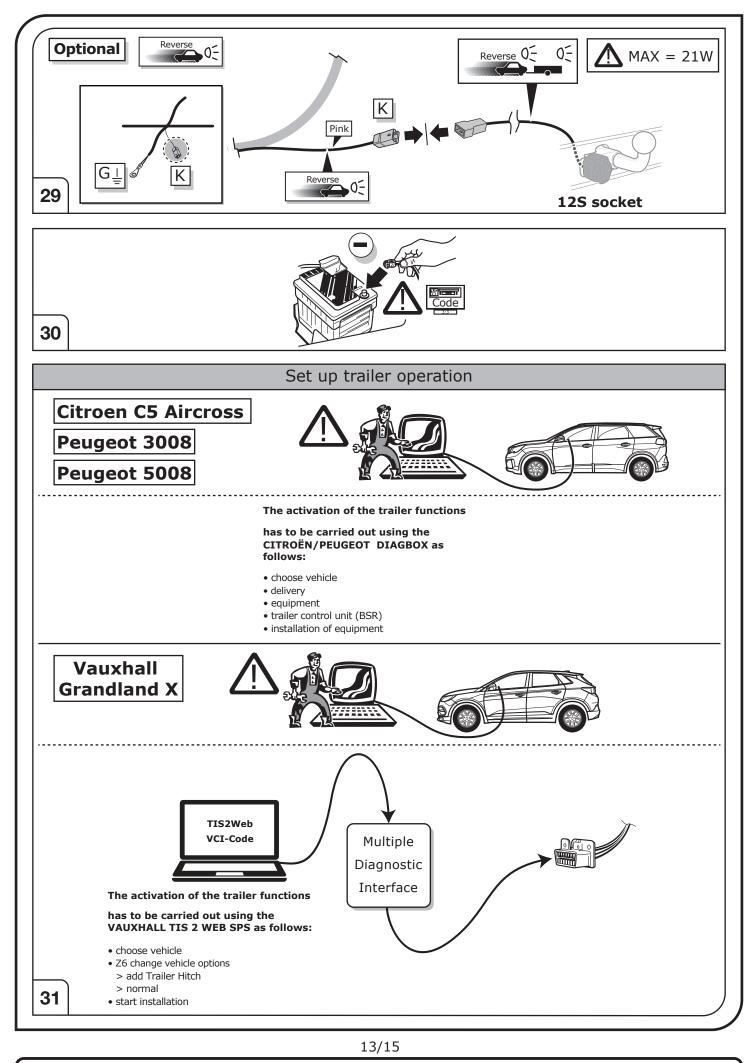

## SYMBOL EXPLANATION

| -`Ŏ҉-         | Left (58-L) respectively<br>Right (58-R) tail light             |
|---------------|-----------------------------------------------------------------|
| 54 STOP       | Stop light (54) /<br>high mounted, third stop light (54)        |
|               | Turn signal indicator left                                      |
|               | Turn signal indicator right                                     |
| Ę             | Rear fog light(s)                                               |
| Reverse 05    | Reversing light(s)                                              |
| 30+           | Permanent power supply /<br>13pin socket, chamber 9             |
| 15+           | Charging wire for trailer battery /<br>13pin socket, chamber 10 |
|               | Trailer / trailer recognition                                   |
| B+/30         | Permanent current power supply                                  |
|               | Ground or Earth (31)                                            |
| $\overline{}$ | Ground connection battery terminal lug                          |
| •             | Positive connection battery terminal lug                        |
|               |                                                                 |

|              | Cigarette lighter /<br>accessory socket |
|--------------|-----------------------------------------|
|              | Loudspeaker / buzzer                    |
|              | Park Distance Control                   |
| -/           | Switch / source of function             |
| •            | Connect together                        |
|              | Disconnect                              |
| 4            | Look at / See further information       |
|              | Look carefully at selected area         |
| $\checkmark$ | Present / Occupied / OK                 |
| $\mathbb{X}$ | Not present / Not occupied / Not OK     |
| D((((        | Acoustic indication                     |
| $\triangle$  | Attention / important advice            |
| 20 Amp.      | Fuse / fuse capacity 20 Ampère          |