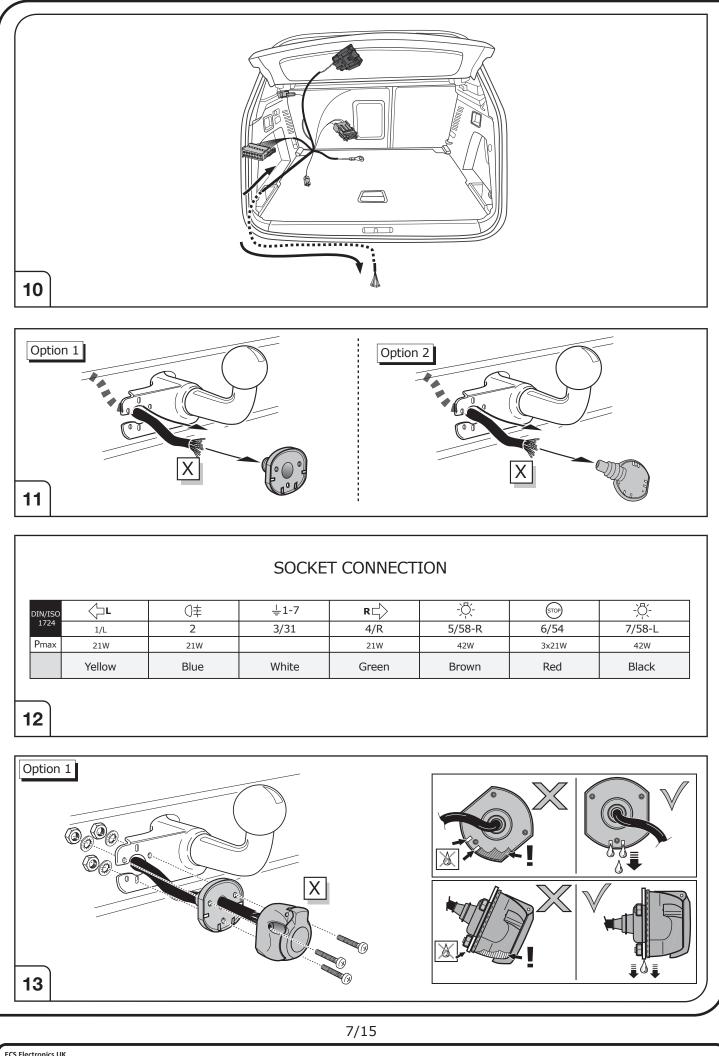

## SYMBOL EXPLANATION

| -`Ŏ҉-         | Left (58-L) respectively<br>Right (58-R) tail light             |
|---------------|-----------------------------------------------------------------|
| 54 STOP       | Stop light (54) /<br>high mounted, third stop light (54)        |
|               | Turn signal indicator left                                      |
|               | Turn signal indicator right                                     |
| Ę             | Rear fog light(s)                                               |
| Reverse 05    | Reversing light(s)                                              |
| 30+           | Permanent power supply /<br>13pin socket, chamber 9             |
| 15+           | Charging wire for trailer battery /<br>13pin socket, chamber 10 |
|               | Trailer / trailer recognition                                   |
| B+/30         | Permanent current power supply                                  |
|               | Ground or Earth (31)                                            |
| $\overline{}$ | Ground connection battery terminal lug                          |
| •             | Positive connection battery terminal lug                        |
|               |                                                                 |