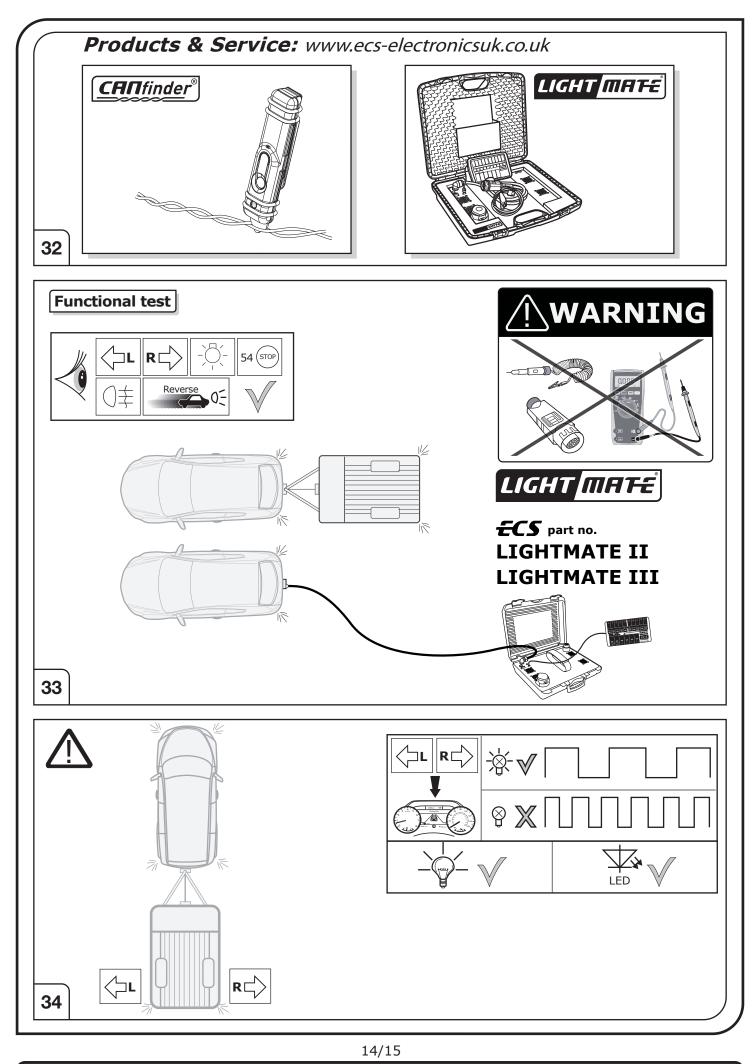

## SYMBOL EXPLANATION

| -`Ŏ҉-         | Left (58-L) respectively<br>Right (58-R) tail light             |
|---------------|-----------------------------------------------------------------|
| 54 STOP       | Stop light (54) /<br>high mounted, third stop light (54)        |
|               | Turn signal indicator left                                      |
|               | Turn signal indicator right                                     |
| Ę             | Rear fog light(s)                                               |
| Reverse 05    | Reversing light(s)                                              |
| 30+           | Permanent power supply /<br>13pin socket, chamber 9             |
| 15+           | Charging wire for trailer battery /<br>13pin socket, chamber 10 |
|               | Trailer / trailer recognition                                   |
| B+/30         | Permanent current power supply                                  |
|               | Ground or Earth (31)                                            |
| $\overline{}$ | Ground connection battery terminal lug                          |
| •             | Positive connection battery terminal lug                        |
|               |                                                                 |

|              | Cigarette lighter /<br>accessory socket |
|--------------|-----------------------------------------|
|              | Loudspeaker / buzzer                    |
|              | Park Distance Control                   |
| -/           | Switch / source of function             |
| •            | Connect together                        |
|              | Disconnect                              |
| 4            | Look at / See further information       |
|              | Look carefully at selected area         |
| $\checkmark$ | Present / Occupied / OK                 |
| $\mathbb{X}$ | Not present / Not occupied / Not OK     |
| D((((        | Acoustic indication                     |
| $\triangle$  | Attention / important advice            |
| 20 Amp.      | Fuse / fuse capacity 20 Ampère          |